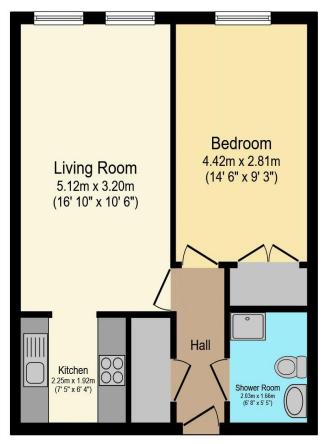

# Visit us at retirementhomesearch.co.uk

Total floor area 44.2 m<sup>2</sup> (476 sq.ft.) approx

This floor plan is for illustrative purposes only. It is not drawn to scale. Any measurements, floor areas (including any total floor area), openings and orientation are approximate. No details are guaranteed, they cannot be relied upon for any purpose and they do not form part of any agreement. No liability is taken for any error, omission or misstatement. A party must rely upon its own inspection(s). Powered by www.focalagent.com