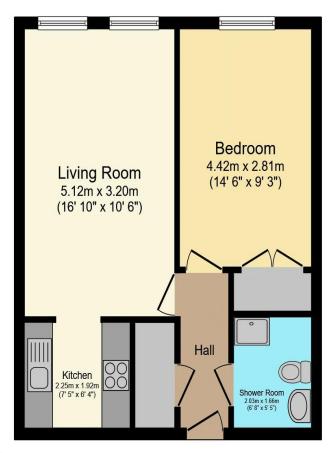

## Visit us at retirementhomesearch.co.uk

Total floor area 44.2 m<sup>2</sup> (476 sq.ft.) approx

This floor plan is for illustrative purposes only. It is not drawn to scale. Any measurements, floor areas (including any total floor area), openings and orientation are approximate. No details are guaranteed, they cannot be relied upon for any purpose and they do not form part of any agreement. No liability is taken for any error, omission or misstatement. A party must rely upon its own inspection(s). Powered by www.focalagent.com