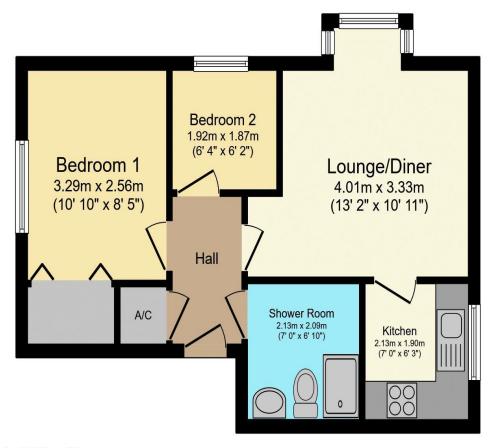

# Visit us at retirementhomesearch.co.uk

Total floor area 40.4 m<sup>2</sup> (435 sq.ft.) approx

This floor plan is for illustrative purposes only. It is not drawn to scale. Any measurements, floor areas (including any total floor area), openings and orientation are approximate. No details are guaranteed, they cannot be relied upon for any purpose and they do not form part of any agreement. No liability is taken for any error, omission or misstatement. A party must rely upon its own inspection(s). Powered by www.focalagent.com