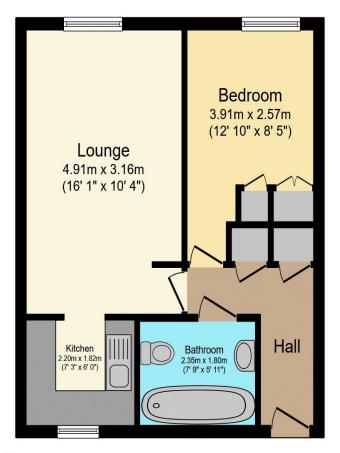

## Visit us at retirementhomesearch.co.uk

Total floor area 39.8 sq.m. (429 sq.ft.) approx

This floor plan is for illustrative purposes only. It is not drawn to scale. Any measurements, floor areas (including any total floor area), openings and orientation are approximate. No details are guaranteed, they cannot be relied upon for any purpose and they do not form part of any agreement. No liability is taken for any error, omission or misstatement. A party must rely upon its own inspection(s). Powered by www.focalagent.com