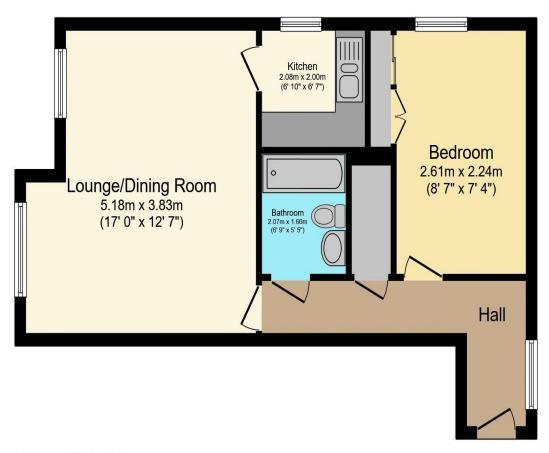

## Visit us at retirementhomesearch.co.uk

Total floor area 51.8 sq.m. (558 sq.ft.) approx

This floor plan is for illustrative purposes only. It is not drawn to scale. Any measurements, floor areas (including any total floor area), openings and orientation are approximate. No details are guaranteed, they cannot be relied upon for any purpose and they do not form part of any agreement. No liability is taken for any error, omission or misstatement. A party must rely upon its own inspection(s). Powered by www.focalagent.com