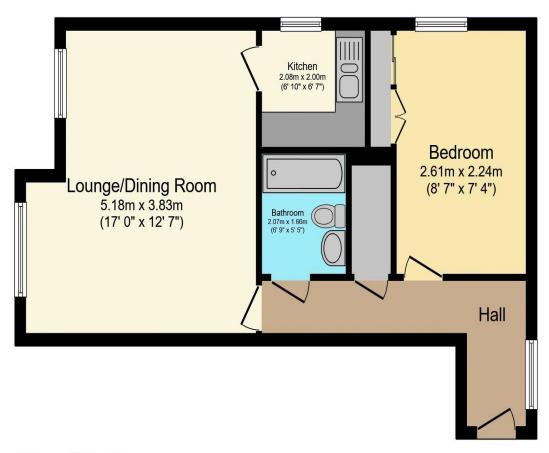

# Visit us at retirementhomesearch.co.uk

Total floor area 51.8 sq.m. (558 sq.ft.) approx

This floor plan is for illustrative purposes only. It is not drawn to scale. Any measurements, floor areas (including any total floor area), openings and orientation are approximate. No details are guaranteed, they cannot be relied upon for any purpose and they do not form part of any agreement. No liability is taken for any error, omission or misstatement. A party must rely upon its own inspection(s). Powered by www.focalagent.com