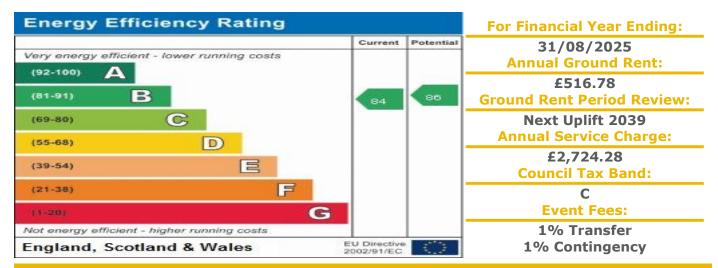

## NO ONWARD CHAIN- A ONE BEDROOM SECOND FLOOR RETIREMENT APARTMENT

Viscount Court was constructed by McCarthy & Stone (Developments) Ltd and comprises 49 properties arranged over 3 floors each served by lift. It is well situated between the shopping precinct with high street shops and the pier and beach, in this re-vitalised area of Bournemouth. The Development Manager can be contacted from various points within each property in the case of an emergency. For periods when the Development Manager is off duty there is a 24 hour emergency Appello call system. It is a condition of purchase that residents be over the age of 60 years, or in the event of a couple, one must be over the age of 60 years and the other over 55 years. Please speak to our Property Consultant if you require information regarding event fees that may apply to this property.