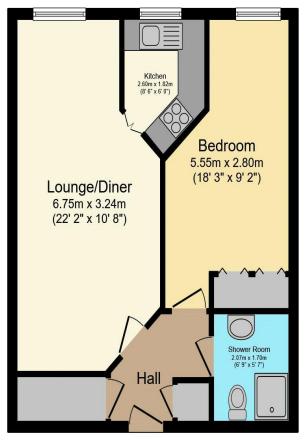

## Visit us at retirementhomesearch.co.uk

Total floor area 47.4 sq.m. (511 sq.ft.) approx

This floor plan is for illustrative purposes only. It is not drawn to scale. Any measurements, floor areas (including any total floor area), openings and orientation are approximate. No details are guaranteed, they cannot be relied upon for any purpose and they do not form part of any agreement. No liability is taken for any error, omission or misstatement. A party must rely upon its own inspection(s). Powered by www.focalagent.com