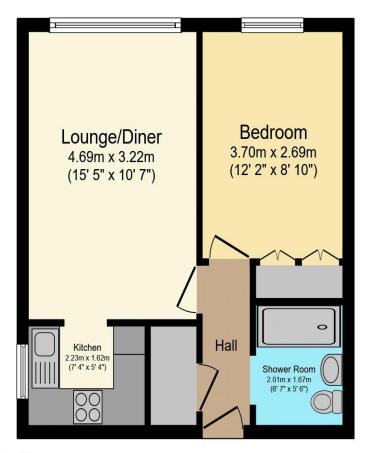

## Visit us at retirementhomesearch.co.uk

Total floor area 38.5 sq.m. (415 sq.ft.) approx

This floor plan is for illustrative purposes only. It is not drawn to scale. Any measurements, floor areas (including any total floor area), openings and orientation are approximate. No details are guaranteed, they cannot be relied upon for any purpose and they do not form part of any agreement. No liability is taken for any error, omission or misstatement. A party must rely upon its own inspection(s). Powered by www.focalagent.com