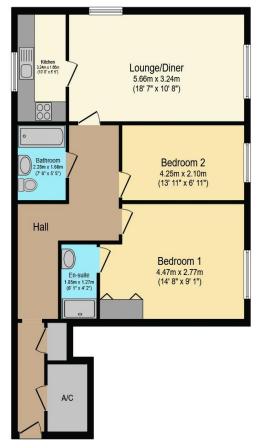

## Visit us at retirementhomesearch.co.uk

Total floor area 81.5 sq.m. (878 sq.ft.) approx

This floor plan is for illustrative purposes only. It is not drawn to scale. Any measurements, floor areas (including any total floor area), openings and orientation are approximate. No details are guaranteed, they cannot be relied upon for any purpose and they do not form part of any agreement. No liability is taken for any error, omission or misstatement. A party must rely upon its own inspection(s). Powered by www.focalagent.com