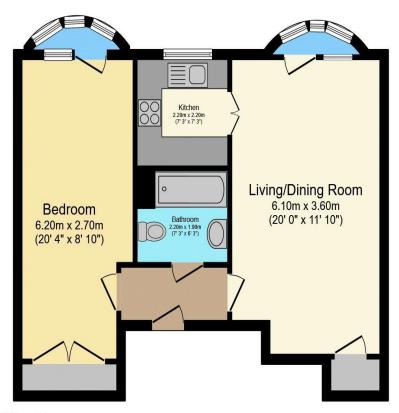

## Visit us at retirementhomesearch.co.uk

Total floor area 55.3 sq.m. (595 sq.ft.) approx

This floor plan is for illustrative purposes only. It is not drawn to scale. Any measurements, floor areas (including any total floor area), openings and orientation are approximate. No details are guaranteed, they cannot be relied upon for any purpose and they do not form part of any agreement. No liability is taken for any error, omission or misstatement. A party must rely upon its own inspection(s). Powered by www.focalagent.com