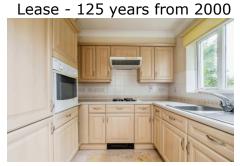

## 47 Pegasus Court (Exeter)

North Street, Exeter, Devon, EX1 2RP

PRICE: £150,000 Lease: 125 years from 2000

## **Property Description:**

A ONE BEDROOM SECOND FLOOR RETIREMENT APARTMENT Pegasus Court is a development of apartments designed for the retired and developed by Pegasus Retirement Homes plc. The Estate Manager sees to the day-to-day running of the development and can also be contacted in the event of an emergency. For periods when the Estate Manager is off-duty each property is linked to a 24 hour emergency call system. Each property includes an entrance hall, lounge, kitchen, one or two bedrooms (some of which have ensuite bathrooms) and bathroom. It is a condition of purchase that residents are over the age of 60 years.