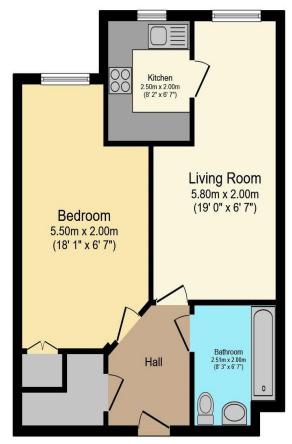

## Visit us at retirementhomesearch.co.uk

Total floor area 49.1 sq.m. (528 sq.ft.) approx

This floor plan is for illustrative purposes only. It is not drawn to scale. Any measurements, floor areas (including any total floor area), openings and orientation are approximate. No details are guaranteed, they cannot be relied upon for any purpose and they do not form part of any agreement. No liability is taken for any error, omission or misstatement. A party must rely upon its own inspection(s). Powered by www.focalagent.com