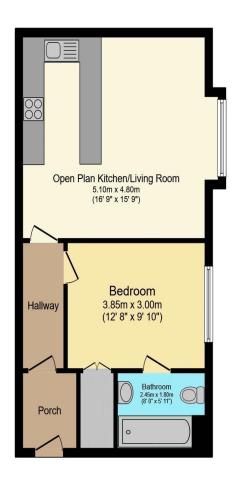

## Visit us at retirementhomesearch.co.uk

Total floor area 50.7 m<sup>2</sup> (546 sq.ft.) approx

This floor plan is for illustrative purposes only. It is not drawn to scale. Any measurements, floor areas (including any total floor area), openings and orientation are approximate. No details are guaranteed, they cannot be relied upon for any purpose and they do not form part of any agreement. No liability is taken for any error, omission or misstatement. A party must rely upon its own inspection(s). Powered by www.focalagent.com