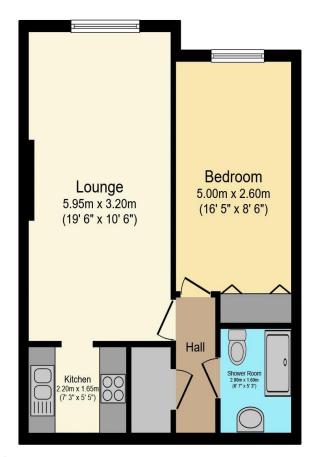

# Visit us at retirementhomesearch.co.uk

Total floor area 43.7 sq.m. (470 sq.ft.) approx

This floor plan is for illustrative purposes only. It is not drawn to scale. Any measurements, floor areas (including any total floor area), openings and orientation are approximate. No details are guaranteed, they cannot be relied upon for any purpose and they do not form part of any agreement. No liability is taken for any error, omission or misstatement. A party must rely upon its own inspection(s). Powered by www.focalagent.com