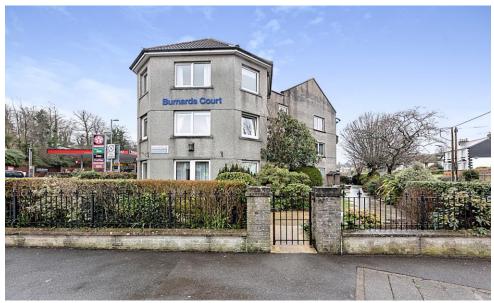

## 17 Burnards Court

Dennison Road, Bodmin, Cornwall, PL31 2NU

PRICE: £55,000

Lease: 125 years from 1988

#### A FIRST FLOOR ONE BEDROOM RETIREMENT APARTMENT

Burnards Court was constructed by McCarthy & Stone (Developments) Ltd and comprises 32 properties arranged over 3 floors each served by lift. The Visiting Development Manager can be contacted from various points within each property in the case of an emergency. For periods when the Visiting Development Manager is off duty there is a 24 hour emergency Appello call system. Each property comprises an entrance hall, lounge, kitchen, one or two bedrooms and bathroom. It is a condition of purchase that residents be over the age of 60 years, or in the event of a couple, one must be over the age of 60 years and the other over 55 years. Please speak to our Property Consultant if you require information regarding event fees that may apply to this property.