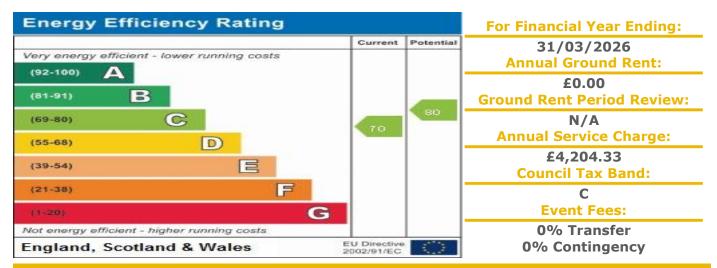

## **Property Description:**

A TWO BEDROOM GROUND FLOOR RETIREMENT APARTMENT Penhaligon Court was built by Lansdown Homes. The development forms 10 houses and 44 apartments arranged over 4 floors served by a lift. The Development Manager can be contacted from various points within each property in the case of an emergency. For periods when the Development Manager is off duty there is a 24 hour emergency Appello call system. Each property comprises an entrance hall, lounge, kitchen, one or two bedrooms and a bathroom. It is a condition of purchase that residents be over the age of 55 years. Please speak to our Property Consultant if you require information regarding Event Fees that may apply to this property.