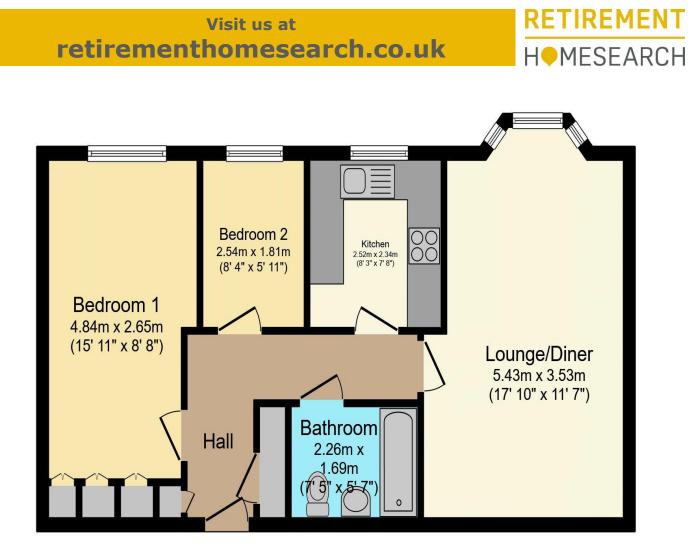

01425 632203 rachel.hazell@retirementhomesearch.co.uk

Total floor area 56.4 sq.m. (607 sq.ft.) approx

This floor plan is for illustrative purposes only. It is not drawn to scale. Any measurements, floor areas (including any total floor area), openings and orientation are approximate. No details are guaranteed, they cannot be relied upon for any purpose and they do not form part of any agreement. No liability is taken for any error, omission or misstatement. A party must rely upon its own inspection(s). Powered by www.focalagent.com