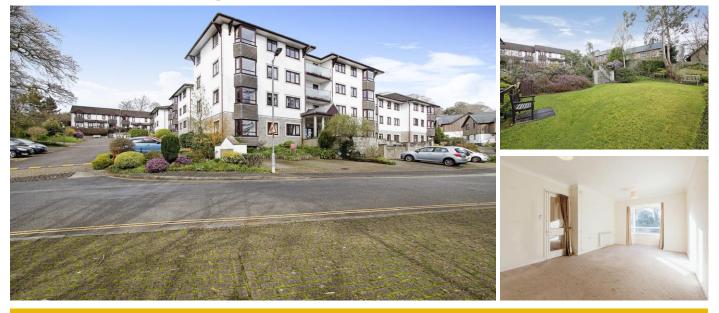

## **4 Penhaligon Court**

Tregolls Road, Truro, Cornwall, TR1 1YB

**PRICE: OIEO £170,000** 

Lease: 999 Years From 1988

## **Property Description:**

A TWO BEDROOM GROUND FLOOR RETIREMENT APARTMENT Penhaligon Court was built by Lansdown Homes. The development forms 10 houses and 44 apartments arranged over 4 floors served by a lift. The Development Manager can be contacted from various points within each property in the case of an emergency. For periods when the Development Manager is off duty there is a 24 hour emergency Appello call system. Each property comprises an entrance hall, lounge, kitchen, one or two bedrooms and a bathroom. It is a condition of purchase that residents be over the age of 55 years. Please speak to our Property Consultant if you require information regarding Event Fees that may apply to this property.

Development Manager Residents' lounge and Conservatory Laundry room and Guest Suite Communal Gardens On site parking

Luggage storage room Communal TV Aerial Minimum Age 55 Lease 999 years from 1988

For more details or to make an appointment to view, please contact Rachel Hazell