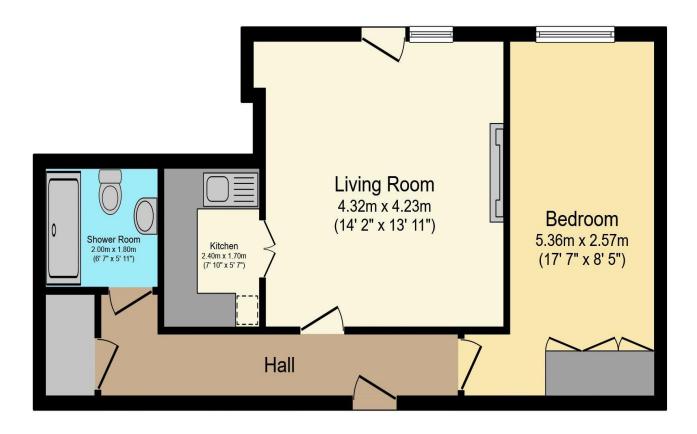

## Visit us at retirementhomesearch.co.uk

Total floor area 50.5 sq.m. (544 sq.ft.) approx

This floor plan is for illustrative purposes only. It is not drawn to scale. Any measurements, floor areas (including any total floor area), openings and orientation are approximate. No details are guaranteed, they cannot be relied upon for any purpose and they do not form part of any agreement. No liability is taken for any error, omission or misstatement. A party must rely upon its own inspection(s). Powered by www.focalagent.com