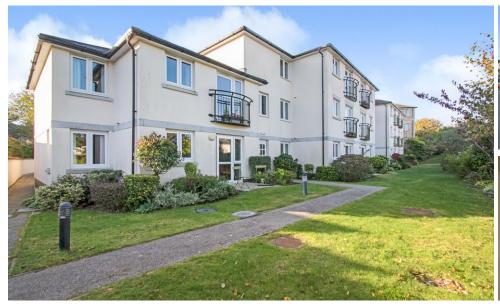

## **5 Carn Brea Court**

Trevithick Road, Camborne, Cornwall, TR14 8LY

PRICE: £125,000 Lease: 125 years from 2007

## **Property Description:**

A ONE BEDROOM LOWER GROUND FLOOR RETIREMENT APARTMENT WITH PATIO DOOR ACCESS Carn Brea Court is situated close to Camborne town centre and Camborne train station, and Tehidy golf course is also located close by. The site was built by McCarthy & Stone and consists of 49 apartments arranged over four floors each served by a lift. The apartments consist of one or two bedrooms, entrance hall, lounge/dining room, fitted kitchen, bathroom and balconies to selected apartments. The Development Manager can be contacted from various points within each property in the case of an emergency. For periods when the Development Manager is off duty there is a 24 hour emergency Appello call system. It is a condition of purchase that residents be over the age of 60 years, or in the case of a couple, one over 60 and the other over 55 years. Please speak to our Property Consultant if you require information regarding Event Fees that may apply to this property.