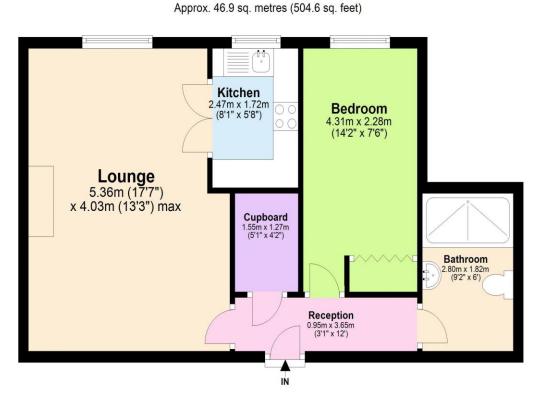

## Total area: approx. 46.9 sq. metres (504.6 sq. feet)

This floor plan is for illustrative purposes only and is not to scale. Where measurements are shown, these are approximate and should not be relied upon. Total square area includes the entirety of the property and any outbuildings/garages. Sanitary ware and kitchen fittings are representative only and approximate to actual position, shape and style. No liability is accepted in respect of any consequential loss arising from the use of this plan. Reproduced under licence from Evolve Partnership Limited. All rights reserved.

Plan produced using PlanUp.

Retirement Homesearch, Queensway House, 11 Queensway, New Milton, Hampshire, BH25 5NR T: 0333 321 4060 F: 0333 321 4065 E: enquiries@retirementhomesearch.co.uk

Retirement Homesearch Limited, Registered Office: Queensway House, 11 Queensway, New Milton, Hampshire, BH25 5NR Registered in England No. 3829469