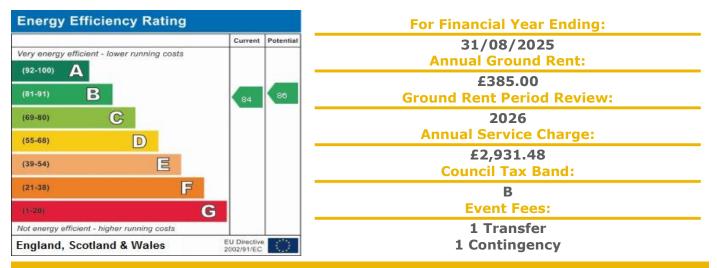

# **23 Lefroy Court**

Talbot Road, Cheltenham, Gloucestershire, GL51 6QA

PRICE: Guide Price £104,950 Lease: 125 years from 2003