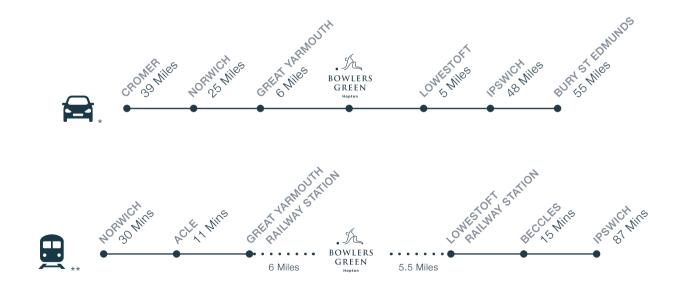

Of course, with both the tranquility of the Norfolk Broads and the bright lights of Norwich City Centre within reach too, Bowler's Green really is in a location to admire and surroundings to enjoy.

Situated in one the most easterly villages in the UK, you'll find that Bowlers Green is in a prime position for exploring the East of England coastline. Looking to travel further afield? The fantastic road and rail links found close by provide straightforward access into the heart of both Norfolk and Suffolk, and beyond.

### FROM GREAT YARMOUTH

Head south along the A47 towards Lowestoft. Take the first exit from at the Hopton roundabout (signposted Hopton Holiday Village), then from the junction, turn right onto Lowestoft Road. Bowlers Green will be situated on your left.

### FROM LOWESTOFT

Head north along the A47 towards Great Yarmouth. Take the second exit from at the Hopton roundabout (signposted Hopton Holiday Village), then from the junction, turn right onto Lowestoft Road. Bowlers Green will be situated on your left.