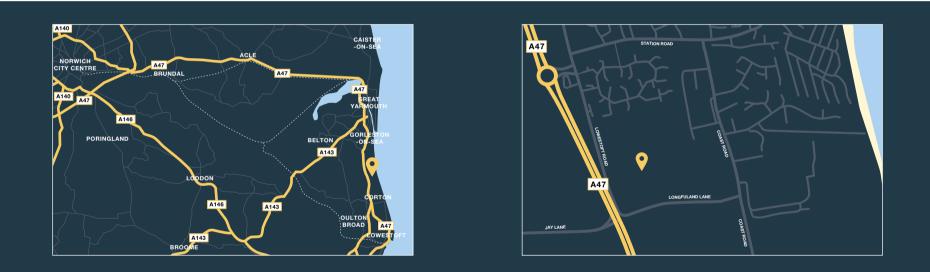

Of course, with both the tranquility of the Norfolk Broads and the bright lights of Norwich City Centre within reach too, Bowler's Green really is in a location to admire and surroundings to enjoy.

Situated in one the most easterly villages in the UK, you'll find that Bowlers Green is in a prime position for exploring the East of England coastline. Looking to travel further afield? The fantastic road and rail links found close by provide straightforward access into the heart of both Norfolk and Suffolk, and beyond.

### FROM GREAT YARMOUTH

Head south along the A47 towards Lowestoft. Take the first exit from at the Hopton roundabout (signposted Hopton Holiday Village), then from the junction, turn right onto Lowestoft Road. Bowlers Green will be situated on your left.

### FROM LOWESTOFT

Head north along the A47 towards Great Yarmouth. Take the second exit from at the Hopton roundabout (signposted Hopton Holiday Village), then from the junction, turn right onto Lowestoft Road. Bowlers Green will be situated on your left.