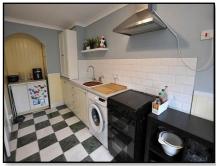

#### **Kitchen** 17' 6" by 6' 4" (5m 34cm by 1m 93cm)

Wall and floor units with worksurfaces over, Sink and drainer unit with mixer tap, Electric cooker point with extractor hood over, Plumber for washing machine, Wall mounted boiler (hot water), Double glazed window.