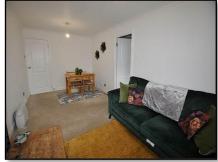

#### **Entrance Hall**

Cloaks area, Stairs down to bedrooms and bathroom.

**Lounge-Diner** 16' 6" by 9' 3" (5m 4cm by 2m 81cm) Double glazed window, TV Satellite link.