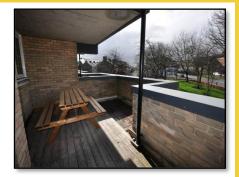

**Bathroom** 6' 3" by 4' (1m 91cm by 1m 21cm) Bath with shower head attachment, Wash hand basin with vanity unit, WC, Double glazed window, Tiled walls.

**Box Room** Shelved with power and light.

**External** Decked balcony patio. Bin store and ancillary storage cupboard next to front door. Resident car park.