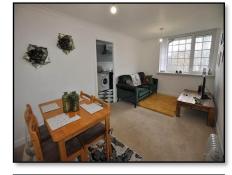

#### **Entrance Hall**

Cloaks area, Stairs down to bedrooms and bathroom.

**Lounge-Diner** 16' 6" by 9' 3" (5m 4cm by 2m 81cm) Double glazed window, TV Satellite link.