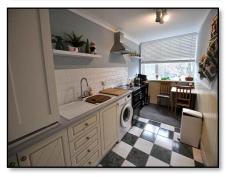

#### **Kitchen** 17' 6" by 6' 4" (5m 34cm by 1m 93cm)

Wall and floor units with worksurfaces over, Sink and drainer unit with mixer tap, Electric cooker point with extractor hood over, Plumber for washing machine, Wall mounted boiler (hot water), Double glazed window.