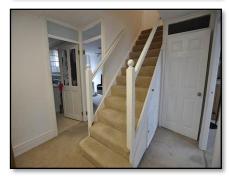

#### **Entrance Hall**

Cloaks area, Stairs down to bedrooms and bathroom.

**Lounge-Diner** 16' 6" by 9' 3" (5m 4cm by 2m 81cm) Double glazed window, TV Satellite link.

**Lower Hall** Built in storage cupboard.

**Bedroom One** 15' 10" by 9' 3" (4m 82cm by 2m 82cm) (Originally two bedrooms) Two double glazed windows.

**Bedroom Two** 15' 11" by 9' 4" (4m 84cm by 2m 84cm) Double glazed French doors to the balcony.