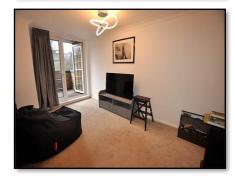

#### **Entrance Hall**

Cloaks area, Stairs down to bedrooms and bathroom.

**Lounge-Diner** 16' 6" by 9' 3" (5m 4cm by 2m 81cm) Double glazed window, TV Satellite link.