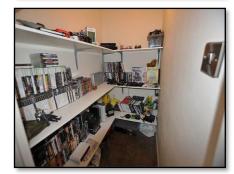

**Bathroom** 6' 3" by 4' (1m 91cm by 1m 21cm) Bath with shower head attachment, Wash hand basin with vanity unit, WC, Double glazed window, Tiled walls.

**Box Room** Shelved with power and light.

**External** Decked balcony patio. Bin store and ancillary storage cupboard next to front door. Resident car park.