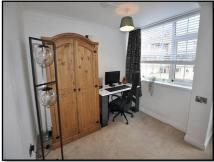

**Bathroom** 6' 3" by 4' (1m 91cm by 1m 21cm) Bath with shower head attachment, Wash hand basin with vanity unit, WC, Double glazed window, Tiled walls.

**Box Room** Shelved with power and light.

**External** Decked balcony patio. Bin store and ancillary storage cupboard next to front door. Resident car park.