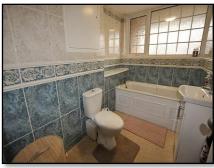

**Bathroom** 6' 3" by 4' (1m 91cm by 1m 21cm) Bath with shower head attachment, Wash hand basin with vanity unit, WC, Double glazed window, Tiled walls.

**Box Room** Shelved with power and light.

**External** Decked balcony patio. Bin store and ancillary storage cupboard next to front door. Resident car park.