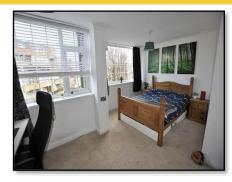

**Lower Hall** Built in storage cupboard.

**Bedroom One** 15' 10" by 9' 3" (4m 82cm by 2m 82cm) (Originally two bedrooms) Two double glazed windows.

**Bedroom Two** 15' 11" by 9' 4" (4m 84cm by 2m 84cm) Double glazed French doors to the balcony.