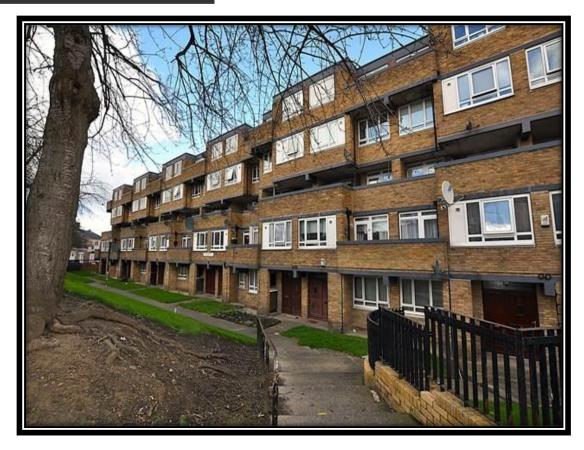

Baxterwood Grove, Newcastle Upon Tyne OIRO £90,000

INVESTMENT OPPORTUNITY (With a potential 13.% ROI\*). A spacious two/three bedroom Maisonette occupying a convenient and popular position within close to Newcastle City-centre and St James' Park. The accommodation is laid over two floors and presents in good order. Externally there is a private balcony with a pleasant outlook over a green. There is both lift and staircase access to all floors and a shared resident car park. The location is within easy walking distance of amenities and transport links. We anticipate this should appeal to a variety of buyers, including investors because of the strong rental potential and returns. Viewings are highly recommended - there is no forward chain.

**Bathroom** 6' 3" by 4' (1m 91cm by 1m 21cm) Bath with shower head attachment, Wash hand basin with vanity unit, WC, Double glazed window, Tiled walls.

**Box Room** Shelved with power and light.

**External** Decked balcony patio. Bin store and ancillary storage cupboard next to front door. Resident car park.