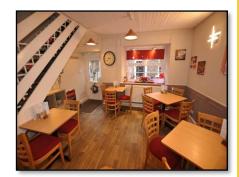

# www.agpropertyagents.com

**Main Shop** 15' 6" by 13' 9" (4m 73cm by 4m 20cm) Double glazed window, Double central heating radiator, Stairs to first floor.

**Kitchen** 19' 7" by 7' 9" (5m 97cm by 2m 37cm) Two double glazed windows, Door to external.

**First Floor** 23' 10" by 13' 9" (7m 27cm by 4m 20cm) Three double glazed windows, Two double central heating radiators, Open ceiling with exposed A-frame beams and two Velux-style windows.

**WC** 8' by 6' 6" (2m 44cm by 1m 98cm) WC, Wash hand basin, Double glazed window, Heated towel rail.