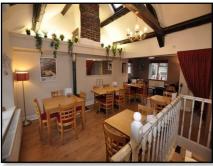

# www.agpropertyagents.com

**Main Shop** 15' 6" by 13' 9" (4m 73cm by 4m 20cm) Double glazed window, Double central heating radiator, Stairs to first floor.

**Kitchen** 19' 7" by 7' 9" (5m 97cm by 2m 37cm) Two double glazed windows, Door to external.

**First Floor** 23' 10" by 13' 9" (7m 27cm by 4m 20cm) Three double glazed windows, Two double central heating radiators, Open ceiling with exposed A-frame beams and two Velux-style windows.

**WC** 8' by 6' 6" (2m 44cm by 1m 98cm) WC, Wash hand basin, Double glazed window, Heated towel rail.