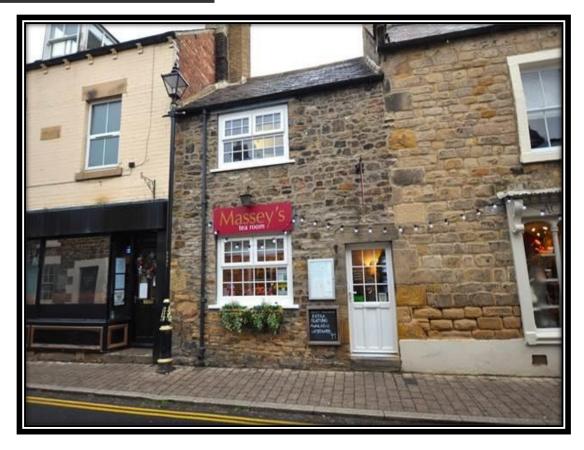

An exciting opportunity to purchase this attractive stone-built two storey retail premises occupying a prime central position within the popular village of Corbridge. Currently tenanted, and operating as an established and successful tea room, it includes generous ground and first floor space, commercial kitchen space at the rear, a toilet toilet/washroom and a designated parking space. The charming property is deceptively spacious and presents in good order throughout. It is located in the heart of the village and enjoys excellent prominence and footfall. Viewings are recommended and by appointment with the agent. There is no forward chain.

- Retail Premises
- Designated Parking
- Prime Central Location

- Over Two Floors
- Currently Tenanted
- Rare Opportunity