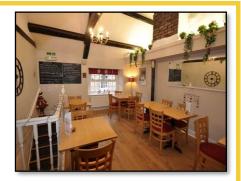

# www.agpropertyagents.com

**Main Shop** 15' 6" by 13' 9" (4m 73cm by 4m 20cm) Double glazed window, Double central heating radiator, Stairs to first floor.

**Kitchen** 19' 7" by 7' 9" (5m 97cm by 2m 37cm) Two double glazed windows, Door to external.

**First Floor** 23' 10" by 13' 9" (7m 27cm by 4m 20cm) Three double glazed windows, Two double central heating radiators, Open ceiling with exposed A-frame beams and two Velux-style windows.

**WC** 8' by 6' 6" (2m 44cm by 1m 98cm) WC, Wash hand basin, Double glazed window, Heated towel rail.