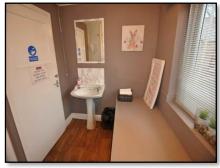

**First Floor** 23' 10" by 13' 9" (7m 27cm by 4m 20cm) Three double glazed windows, Two double central heating radiators, Open ceiling with exposed A-frame beams and two Velux-style windows.

**WC** 8' by 6' 6" (2m 44cm by 1m 98cm) WC, Wash hand basin, Double glazed window, Heated towel rail.