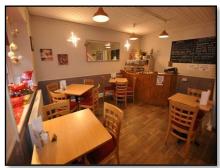

# www.agpropertyagents.com

**Main Shop** 15' 6" by 13' 9" (4m 73cm by 4m 20cm) Double glazed window, Double central heating radiator, Stairs to first floor.

**Kitchen** 19' 7" by 7' 9" (5m 97cm by 2m 37cm) Two double glazed windows, Door to external.

**First Floor** 23' 10" by 13' 9" (7m 27cm by 4m 20cm) Three double glazed windows, Two double central heating radiators, Open ceiling with exposed A-frame beams and two Velux-style windows.

**WC** 8' by 6' 6" (2m 44cm by 1m 98cm) WC, Wash hand basin, Double glazed window, Heated towel rail.