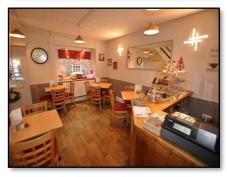

# www.agpropertyagents.com

**Main Shop** 15' 6" by 13' 9" (4m 73cm by 4m 20cm) Double glazed window, Double central heating radiator, Stairs to first floor.

**Kitchen** 19' 7" by 7' 9" (5m 97cm by 2m 37cm) Two double glazed windows, Door to external.

**First Floor** 23' 10" by 13' 9" (7m 27cm by 4m 20cm) Three double glazed windows, Two double central heating radiators, Open ceiling with exposed A-frame beams and two Velux-style windows.

**WC** 8' by 6' 6" (2m 44cm by 1m 98cm) WC, Wash hand basin, Double glazed window, Heated towel rail.