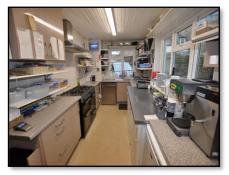

# www.agpropertyagents.com

**Main Shop** 15' 6" by 13' 9" (4m 73cm by 4m 20cm) Double glazed window, Double central heating radiator, Stairs to first floor.

**Kitchen** 19' 7" by 7' 9" (5m 97cm by 2m 37cm) Two double glazed windows, Door to external.