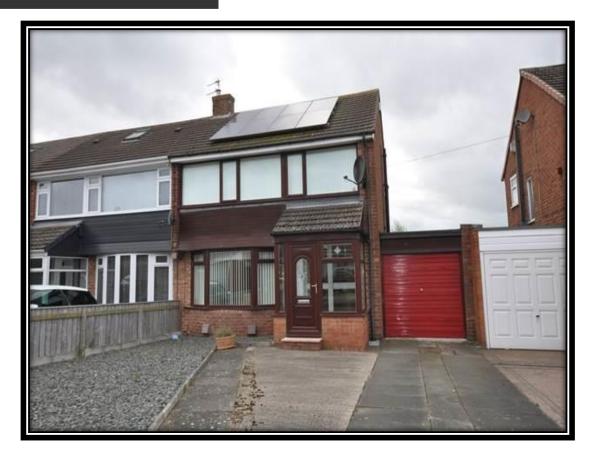

# Offers Over £200,000

A light and spacious three bedroom semi-detached property occupying a convenient and popular position in Wideopen. The well-maintained accommodation includes driveway parking, an integral garage and an enclosed low-maintenance garden at the rear. It is fitted with double glazing, a modern combiboiler and solar panelling. The location is well placed for local amenities and transport links and we anticipate this should appeal to a variety of buyers. Viewings are highly recommended - there is no forward chain.

#### **Front External**

Driveway parking and access to the integral garage. Low maintenance shingle garden area.