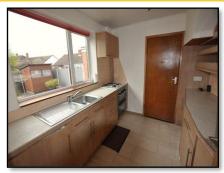

Wall and floor units with laminate surfaces over, Integrated oven and hob with extractor hood, Sink and drainer unit with mixer tap, Integrated fridge, Plinth heater, Double glazed window, Door to garage.