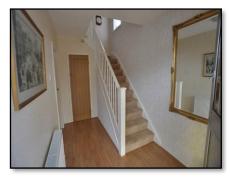

#### Hall

Stairs to first floor, Laminate floor, Double central heating radiator, Built in cupboard.

Double glazed bow window, Double glazed window, Electric glassfronted feature fire, two double central heating radiators.

#### Landing

Double glazed window.