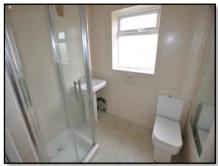

# **Bathroom** 7' 6" by 6' 4" (2m 28cm by 1m 94cm)

Walk-in shower cubicle, Wash hand basin, WC, Heated towel rail, Double glazed window, Airing cupboard (housing gas combi-boiler).