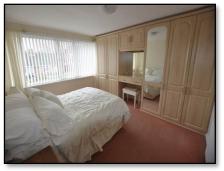

## **Bedroom One** 12' 6" by 11' 5" (3m 82cm by 3m 47cm)

Fitted wardrobes and dressing table, Double glazed window, Single central heating radiator.