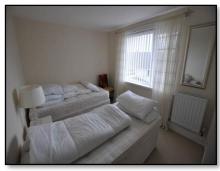

# **Bedroom Two** 12' 2" by 8' 9" (3m 70cm by 2m 67cm)

Built in wardrobe, Double glazed window, Double central heating radiator.