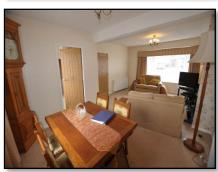

#### Hall

Stairs to first floor, Laminate floor, Double central heating radiator, Built in cupboard.

Double glazed bow window, Double glazed window, Electric glassfronted feature fire, two double central heating radiators.