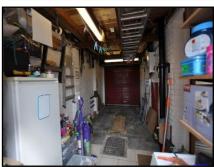

## **Garage** 19' 5" by 7' 9" (5m 91cm by 2m 37cm)

With up-and-over door, Under stair cupboard, Door to rear external and wall mounted solar panel controls.