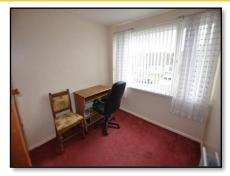

# **Bedroom Three** 9' 7" by 8' 1" (2m 93cm by 2m 46cm)

Built in wardrobe, Double glazed window, Double central heating radiator.