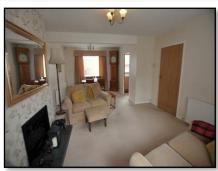

#### Hall

Stairs to first floor, Laminate floor, Double central heating radiator, Built in cupboard.

Double glazed bow window, Double glazed window, Electric glassfronted feature fire, two double central heating radiators.