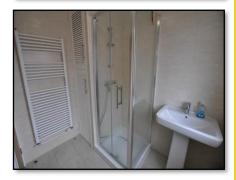

# **Bathroom** 7' 6" by 6' 4" (2m 28cm by 1m 94cm)

Walk-in shower cubicle, Wash hand basin, WC, Heated towel rail, Double glazed window, Airing cupboard (housing gas combi-boiler).