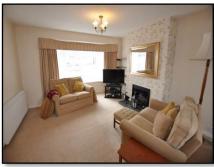

#### Hall

Stairs to first floor, Laminate floor, Double central heating radiator, Built in cupboard.

Double glazed bow window, Double glazed window, Electric glassfronted feature fire, two double central heating radiators.