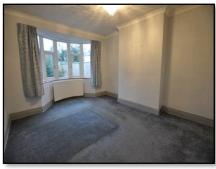

# www.agpropertyagents.com

**Entrance Hall** Single central heating radiator.

**Lounge-Diner** 22' 5" by 12' 3" (6m 82cm by 3m 73cm) Gas feature fire, Double glazed French door to rear external, Two double glazed windows, Double central heating radiator.

**Bedroom One** 15' by 12' 2" (4m 56cm by 3m 70cm) Double glazed bay window, Two double central heating radiators.

**Bedroom Two** 15' 3" by 11' 9" (4m 64cm by 3m 59cm) Double glazed bay window, Single central heating radiator.