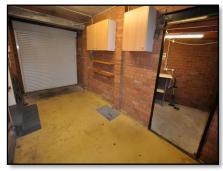

**Garage** 17'7" by 8'1" (5m 37cm by 2m 46cm) Wall mounted boiler, Water tap, Loft access, Door to workshop, Door to rear external.

**Workshop** 14' by 7' 3" (4m 26cm by 2m 22cm) (Triangular shape) With power, light and workbench.