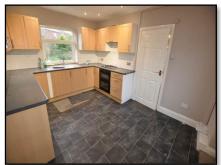

**Kitchen** 13' 5" by 11' 2" (4m 10cm by 3m 40cm) Wall and floor units with laminate surfaces over, Sink and drainer unit with mixer tap, Integrated oven and hob with extractor hood over, Plumbed for washing machine, Double glazed window, Door to garage, Door to front external, Double central heating radiator.