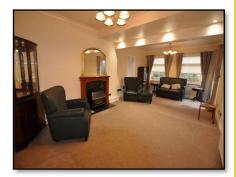

# www.agpropertyagents.com

**Entrance Hall** Single central heating radiator.

**Lounge-Diner** 22' 5" by 12' 3" (6m 82cm by 3m 73cm) Gas feature fire, Double glazed French door to rear external, Two double glazed windows, Double central heating radiator.