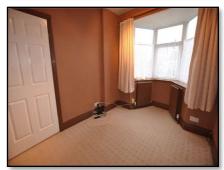

**Bedroom One** 15' by 12' 2" (4m 56cm by 3m 70cm) Double glazed bay window, Two double central heating radiators.

**Bedroom Two** 15' 3" by 11' 9" (4m 64cm by 3m 59cm) Double glazed bay window, Single central heating radiator.

**Bedroom Three** 12' 5" by 8' 1" (3m 79cm by 2m 47cm) Double glazed bay window, Two double central heating radiators.

**Bathroom** 8' by 7' 4" (2m 43cm by 2m 24cm) Bath, Corner shower cubicle, Wash hand basin, WC, Two double glazed windows, Heated towel rail.