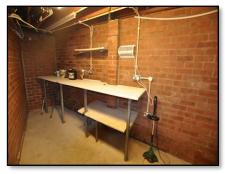

**Garage** 17'7" by 8'1" (5m 37cm by 2m 46cm) Wall mounted boiler, Water tap, Loft access, Door to workshop, Door to rear external.

**Workshop** 14' by 7' 3" (4m 26cm by 2m 22cm) (Triangular shape) With power, light and workbench.