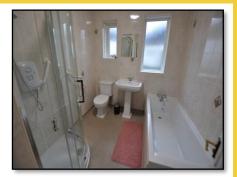

**Bedroom Three** 12' 5" by 8' 1" (3m 79cm by 2m 47cm) Double glazed bay window, Two double central heating radiators.

**Bathroom** 8' by 7' 4" (2m 43cm by 2m 24cm) Bath, Corner shower cubicle, Wash hand basin, WC, Two double glazed windows, Heated towel rail.