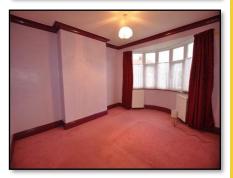

**Bedroom One** 15' by 12' 2" (4m 56cm by 3m 70cm) Double glazed bay window, Two double central heating radiators.

**Bedroom Two** 15' 3" by 11' 9" (4m 64cm by 3m 59cm) Double glazed bay window, Single central heating radiator.

**Bedroom Three** 12' 5" by 8' 1" (3m 79cm by 2m 47cm) Double glazed bay window, Two double central heating radiators.

**Bathroom** 8' by 7' 4" (2m 43cm by 2m 24cm) Bath, Corner shower cubicle, Wash hand basin, WC, Two double glazed windows, Heated towel rail.