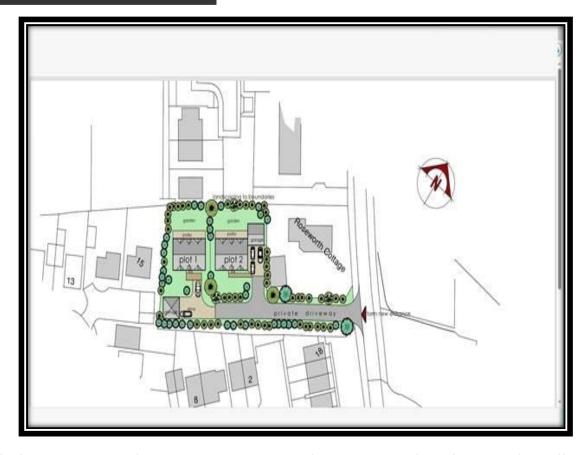

A fabulous 0.5-acre plot occupying a central position within the popular village of Longframlington and offering attractive scope to erect two detached executive properties, each of around 250sq/m of living space. Both would have space for a double garage and driveway parking for up to 4 cars. The location is well placed for neighbouring amenities and commuter access to Newcastle, Morpeth, Alnwick and Rothbury.