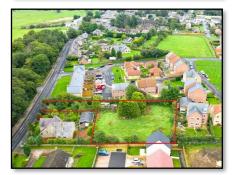

A fabulous 0.5-acre plot occupying a central position within the popular village of Longframlington and offering attractive scope to erect two detached executive properties, each of around 250sq/m of living space. Both would have space for a double garage and driveway parking for up to 4 cars. The location is well placed for neighbouring amenities and commuter access to Newcastle, Morpeth, Alnwick and Rothbury.