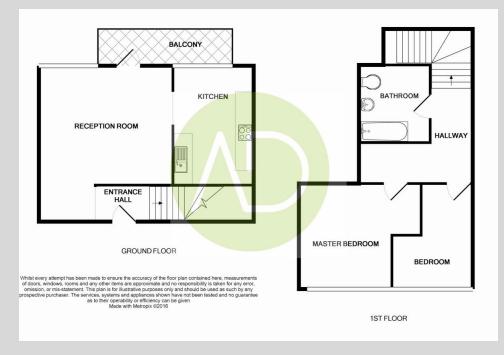

- Split Level Apartment
- Two Bedrooms
- Low Service Charges
- Walking Distance to Town Centre

## Langton House, Hoddesdon, EN11 8RZ

Anthony Davies bring to market a two bedroom split level apartment situated within walking distance to the Town Centre and the picturesque Barclay Park. The property boasts a spacious living room with private balcony, separate kitchen, excellent size master bedroom, second bedroom and bathroom. Gas central heating, low service charges, external storage cupboard and being sold chain free, vacant possession. Ideal investment or first time buy.