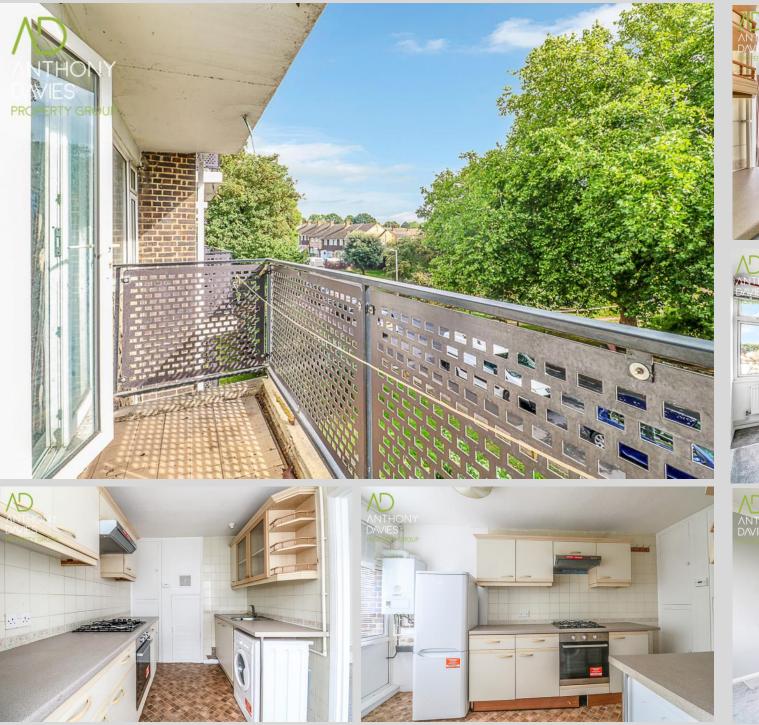

## Langton House, Hoddesdon, EN11 8RZ

Anthony Davies bring to market a two bedroom split level apartment situated within walking distance to the Town Centre and the picturesque Barclay Park. The property boasts a spacious living room with private balcony, separate kitchen, excellent size master bedroom, second bedroom and bathroom. Gas central heating, low service charges, external storage cupboard and being sold chain free, vacant possession. Ideal investment or first time buy.