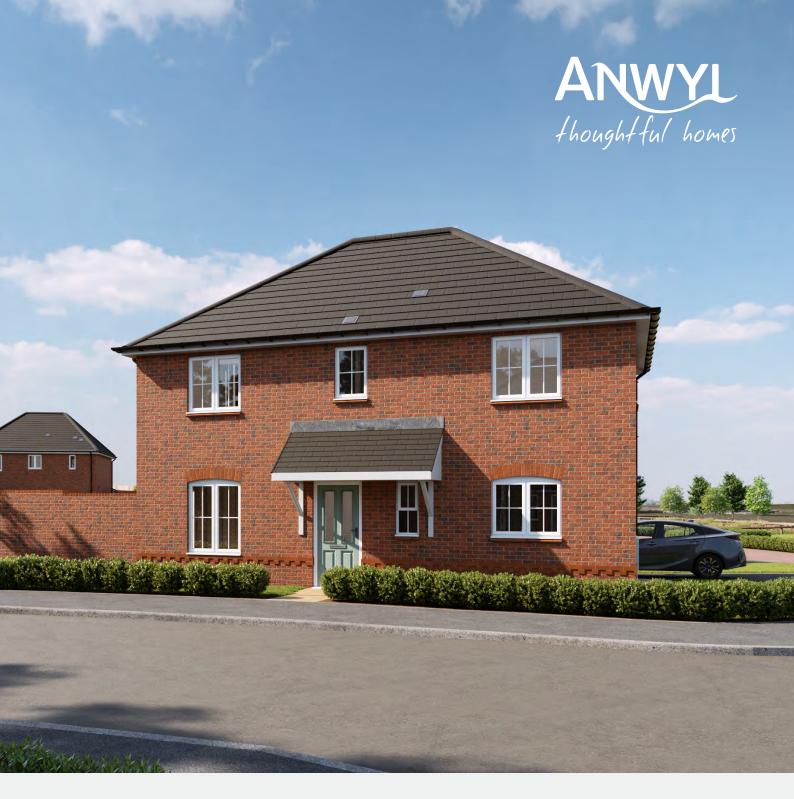

# the ascot

4 bed detached with garage

A 4 bedroom <u>defached</u> home. Key features include a separate living room, 4 double bedrooms and master bedroom with en-suite.

living room 18' 11" x 11' 1" kitchen/dining 20' 9" x 12' 1" utility 6' 1" x 5' 11" cloaks 5' 11" x 3' 2"