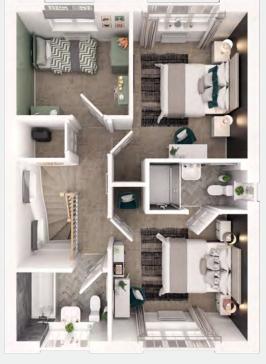

# the ascot

4 bed detached with garage

A 4 bedroom <u>defached</u> home. Key features include a separate living room, 4 double bedrooms and master bedroom with en-suite.

living room 18' 11" x 11' 1" kitchen/dining 20' 9" x 12' 1" utility 6' 1" x 5' 11" cloaks 5' 11" x 3' 2"

#### first floor

bedroom 1 15' 3" x 11' 3" en-suite 8' 9" x 3' 10" bedroom 2 10' 4" x 9' 9" bedroom 3 13' 4" x 8' 2" bedroom 4 9' 0" x 8' 10" bedroom 1 4.66m x 3.43m

en-suite 2.68m x 1.19m bedroom 2 3.16m x 2.98m bedroom 3 4.08m x 2.51m bedroom 4 2.75m x 2.71m bathroom 2.20m x 1.71m