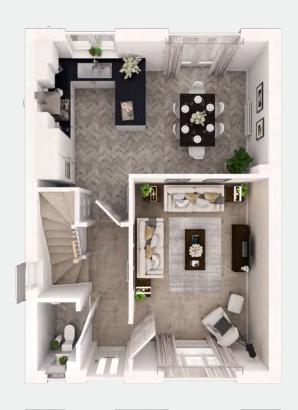

living room 16' 8" x 12' 1" kitchen/dining 15' 4" x 10' 9" cloaks 5' 11" x 3' 1"