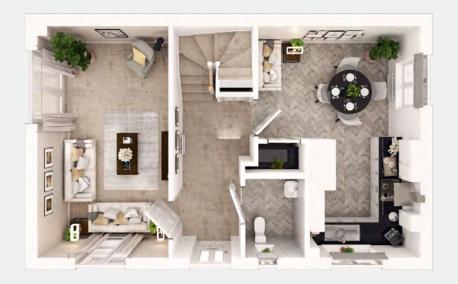

# the ascot

4 bed detached with garage

A 4 bedroom <u>defached</u> home. Key features include a separate living room, 4 double bedrooms and master bedroom with en-suite.

living room 18' 11" x 11' 1" kitchen/dining 20' 9" x 12' 1" utility 6' 1" x 5' 11" cloaks 5' 11" x 3' 2"