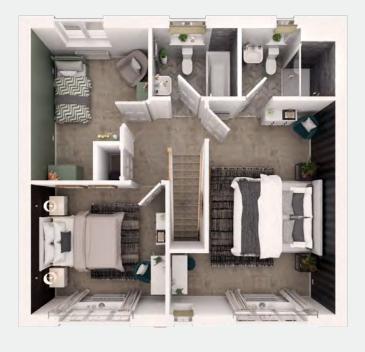

#### first floor

bedroom 1 12' 10" x 8' 4" en-suite 8' 4" x 5' 6" bedroom 2 11' 0" x 8' 4" bedroom 3 7' 7" x 6' 9" bathroom 7' 2" x 6' 9"

bedroom 1 3.91m x 2.53m en-suite 2.53m x 1.67m bedroom 2 3.35m x 2.53m bedroom 3 2.30m x 2.05m bathroom 2.18m x 2.05m