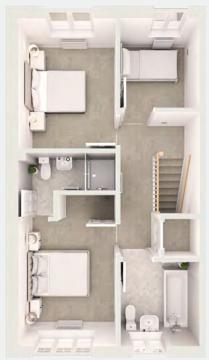

# the calder

3 bed detached

Boasting a large living room and an <u>open plan</u> kitchen diner - the calder is perfect for those seeking modern living. Upstairs, the calder offers 2 double bedrooms and a single with the master enjoying an en-suite shower room.

This is a forever home, designed with adaptability for future living in mind.

EPC B F G Predicted EPC rating

living room 18' 6" x 10' 5" kitchen/dining 18'6" x 12'11" cloaks 6' 4" x 4' 9"

living room 5.63m x 3.17m kitchen/dining 5.63m x 3.93m cloaks 1.92m x 1.45m

#### first floor

bedroom 1 12' 8" x 10' 6" en-suite 10' 6" x 5' 6" bedroom 2 12' 4" x 8' 8" bedroom 3 13' 1" x 9' 6" bathroom 8' 8" x 7' 1"

bedroom 1 3.85m x 3.20m en-suite 3.20m x 1.69m bedroom 2 3.76m x 2.65m bedroom 3 3.98m x 2.89m bathroom 2.65m x 2.15m