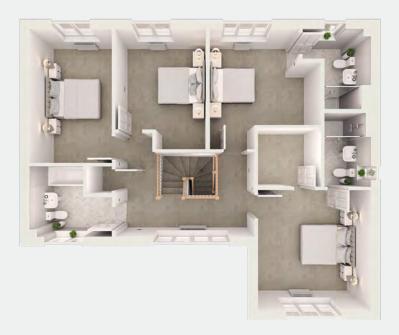

#### first floor

bedroom 1 12' 10" x 8' 4" en-suite 8' 4" x 5' 6" bedroom 2 11' 0" x 8' 4" bedroom 3 7' 7" x 6' 9" bathroom 7' 2" x 6' 9"

bedroom 1 3.91m x 2.53m en-suite 2.53m x 1.67m bedroom 2 3.35m x 2.53m bedroom 3 2.30m x 2.05m bathroom 2.18m x 2.05m