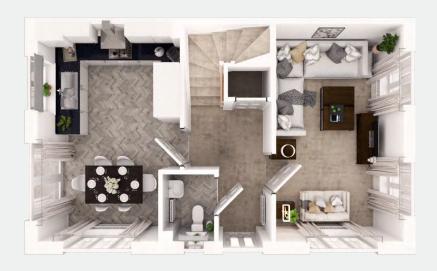

# the calder

3 bed detached

Boasting a large living room and an <u>open plan</u> kitchen diner - the calder is perfect for those seeking modern living. Upstairs, the calder offers 2 double bedrooms and a single with the master enjoying an en-suite shower room.

This is a forever home, designed with adaptability for future living in mind.

EPC B F G Predicted EPC rating

living room 18' 6" x 10' 5" kitchen/dining 18'6" x 12'11" cloaks 6' 4" x 4' 9"

living room 5.63m x 3.17m kitchen/dining 5.63m x 3.93m cloaks 1.92m x 1.45m