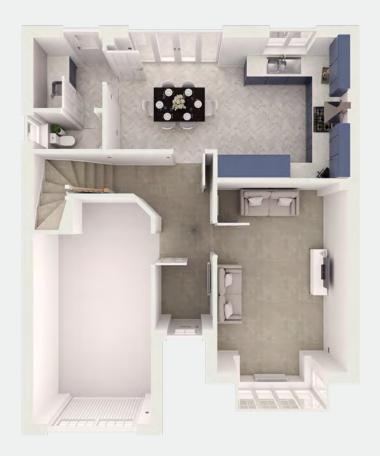

# the calder

3 bed detached

Boasting a large living room and an <u>open plan</u> kitchen diner - the calder is perfect for those seeking modern living. Upstairs, the calder offers 2 double bedrooms and a single with the master enjoying an en-suite shower room.

This is a forever home, designed with adaptability for future living in mind.

EPC B F G Predicted EPC rating

living room 18' 6" x 10' 5" kitchen/dining 18'6" x 12'11" cloaks 6' 4" x 4' 9"

living room 5.63m x 3.17m kitchen/dining 5.63m x 3.93m cloaks 1.92m x 1.45m