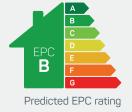

# the calder

3 bed detached

Boasting a large living room and an <u>open plan</u> kitchen diner - the calder is perfect for those seeking modern living. Upstairs, the calder offers 2 double bedrooms and a single with the master enjoying an en-suite shower room.

This is a forever home, designed with adaptability for future living in mind.

EPC B F G Predicted EPC rating

living room 18' 6" x 10' 5" kitchen/dining 18'6" x 12'11" cloaks 6' 4" x 4' 9"

living room 5.63m x 3.17m kitchen/dining 5.63m x 3.93m cloaks 1.92m x 1.45m