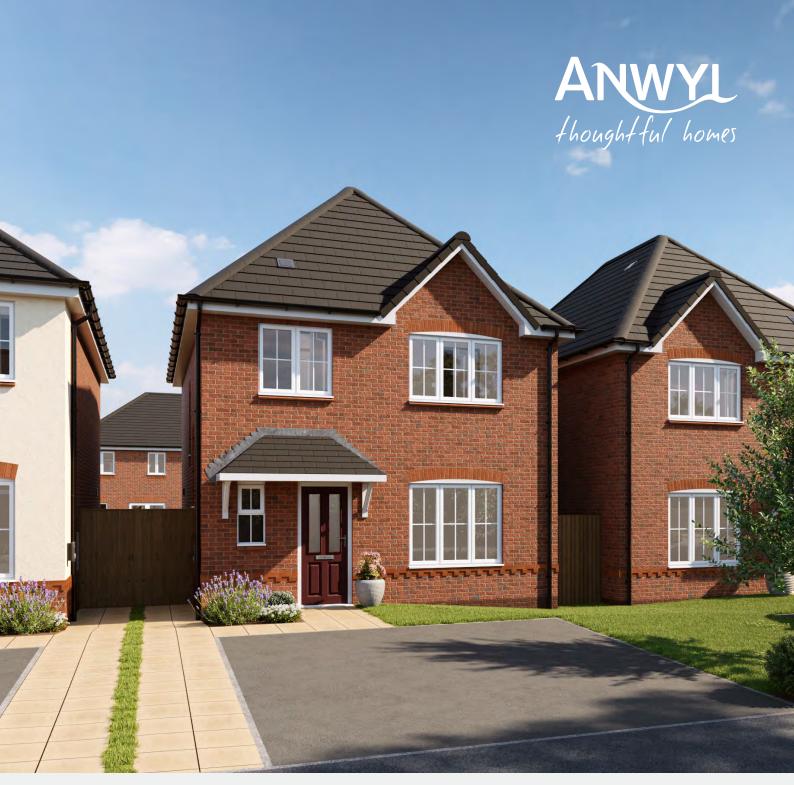

# the ascot

4 bed detached with garage

A 4 bedroom <u>defached</u> home. Key features include a separate living room, 4 double bedrooms and master bedroom with en-suite.

living room 18' 11" x 11' 1" kitchen/dining 20' 9" x 12' 1" utility 6' 1" x 5' 11" cloaks 5' 11" x 3' 2"