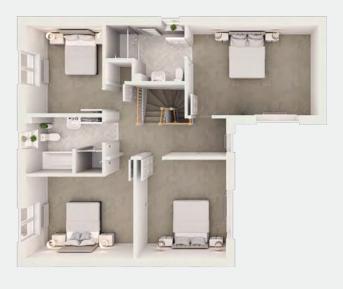

#### first floor

bedroom 1 12' 10" x 8' 4" en-suite 8' 4" x 5' 6" bedroom 2 11' 0" x 8' 4" bedroom 3 7' 7" x 6' 9" bathroom 7' 2" x 6' 9"

bedroom 1 3.91m x 2.53m en-suite 2.53m x 1.67m bedroom 2 3.35m x 2.53m bedroom 3 2.30m x 2.05m bathroom 2.18m x 2.05m