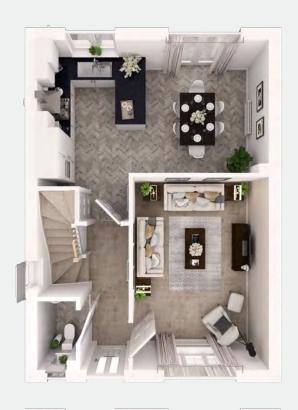

# the ascot

4 bed detached with garage

A 4 bedroom <u>defached</u> home. Key features include a separate living room, 4 double bedrooms and master bedroom with en-suite.

living room 18' 11" x 11' 1" kitchen/dining 20' 9" x 12' 1" utility 6' 1" x 5' 11" cloaks 5' 11" x 3' 2"