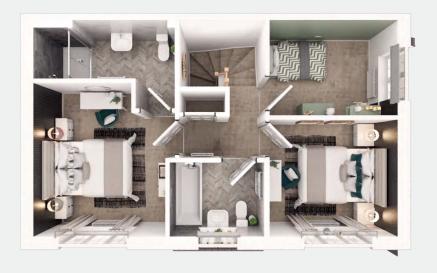

# the ascot

4 bed detached with garage

A 4 bedroom <u>defached</u> home. Key features include a separate living room, 4 double bedrooms and master bedroom with en-suite.

living room 18' 11" x 11' 1" kitchen/dining 20' 9" x 12' 1" utility 6' 1" x 5' 11" cloaks 5' 11" x 3' 2"

#### first floor

bedroom 1 15' 3" x 11' 3" en-suite 8' 9" x 3' 10" bedroom 2 10' 4" x 9' 9" bedroom 3 13' 4" x 8' 2" bedroom 4 9' 0" x 8' 10" bedroom 1 4.66m x 3.43m

en-suite 2.68m x 1.19m bedroom 2 3.16m x 2.98m bedroom 3 4.08m x 2.51m bedroom 4 2.75m x 2.71m bathroom 2.20m x 1.71m