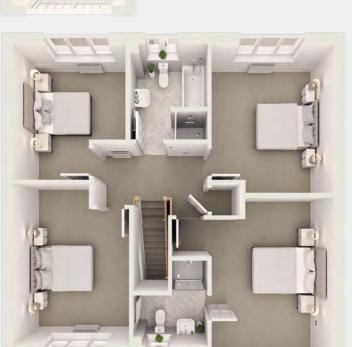

#### first floor

bedroom 1 12' 10" x 8' 4" en-suite 8' 4" x 5' 6" bedroom 2 11' 0" x 8' 4" bedroom 3 7' 7" x 6' 9" bathroom 7' 2" x 6' 9"

bedroom 1 3.91m x 2.53m en-suite 2.53m x 1.67m bedroom 2 3.35m x 2.53m bedroom 3 2.30m x 2.05m bathroom 2.18m x 2.05m