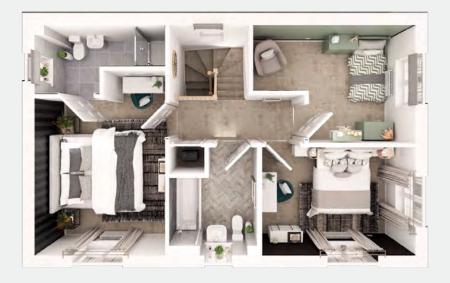

#### first floor

bedroom 1 15' 3" x 11' 3" en-suite 8' 9" x 3' 10" bedroom 2 10' 4" x 9' 9" bedroom 3 13' 4" x 8' 2" bedroom 4 9' 0" x 8' 10" bedroom 1 4.66m x 3.43m

en-suite 2.68m x 1.19m bedroom 2 3.16m x 2.98m bedroom 3 4.08m x 2.51m bedroom 4 2.75m x 2.71m bathroom 2.20m x 1.71m