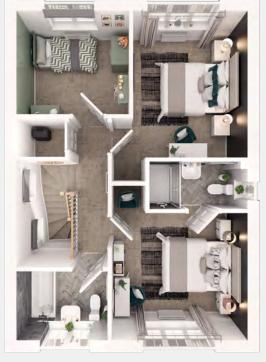

#### first floor

bedroom 1 12' 10" x 8' 4" en-suite 8' 4" x 5' 6" bedroom 2 11' 0" x 8' 4" bedroom 3 7' 7" x 6' 9" bathroom 7' 2" x 6' 9"

bedroom 1 3.91m x 2.53m en-suite 2.53m x 1.67m bedroom 2 3.35m x 2.53m bedroom 3 2.30m x 2.05m bathroom 2.18m x 2.05m