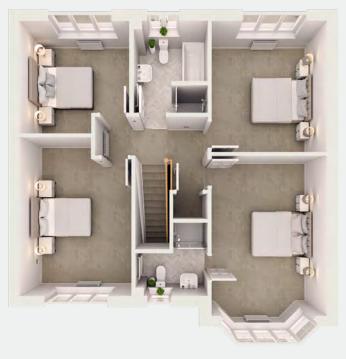

# the calder

3 bed detached

Boasting a large living room and an <u>open plan</u> kitchen diner - the calder is perfect for those seeking modern living. Upstairs, the calder offers 2 double bedrooms and a single with the master enjoying an en-suite shower room.

#### first floor

bedroom 1 12' 8" x 10' 6" en-suite 10' 6" x 5' 6" bedroom 2 12' 4" x 8' 8" bedroom 3 13' 1" x 9' 6" bathroom 8' 8" x 7' 1"

bedroom 1 3.85m x 3.20m en-suite 3.20m x 1.69m bedroom 2 3.76m x 2.65m bedroom 3 3.98m x 2.89m bathroom 2.65m x 2.15m