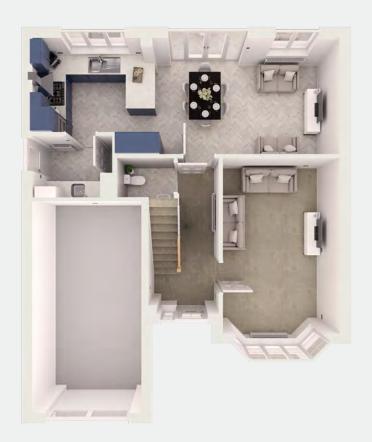

# the calder

3 bed detached

Boasting a large living room and an <u>open plan</u> kitchen diner - the calder is perfect for those seeking modern living. Upstairs, the calder offers 2 double bedrooms and a single with the master enjoying an en-suite shower room.

This is a forever home, designed with adaptability for future living in mind.

EPC B F G Predicted EPC rating

living room 18' 6" x 10' 5" kitchen/dining 18'6" x 12'11" cloaks 6' 4" x 4' 9"

living room 5.63m x 3.17m kitchen/dining 5.63m x 3.93m cloaks 1.92m x 1.45m