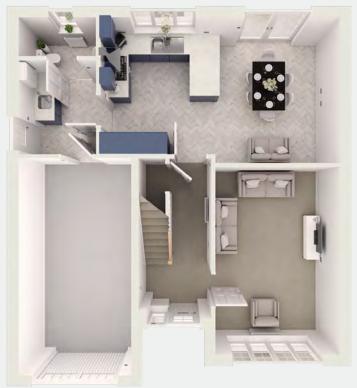

# the bretton

3 bed semi-detached

A 3 bedroom semi-detached home. <u>Perfect</u> as a family starter home or for first-time buyers. Key features include an open plan kitchen/diner and master bedroom with en-suite.

living room 16' 8" x 12' 1" kitchen/dining 15' 4" x 10' 9" cloaks 5' 11" x 3' 1"