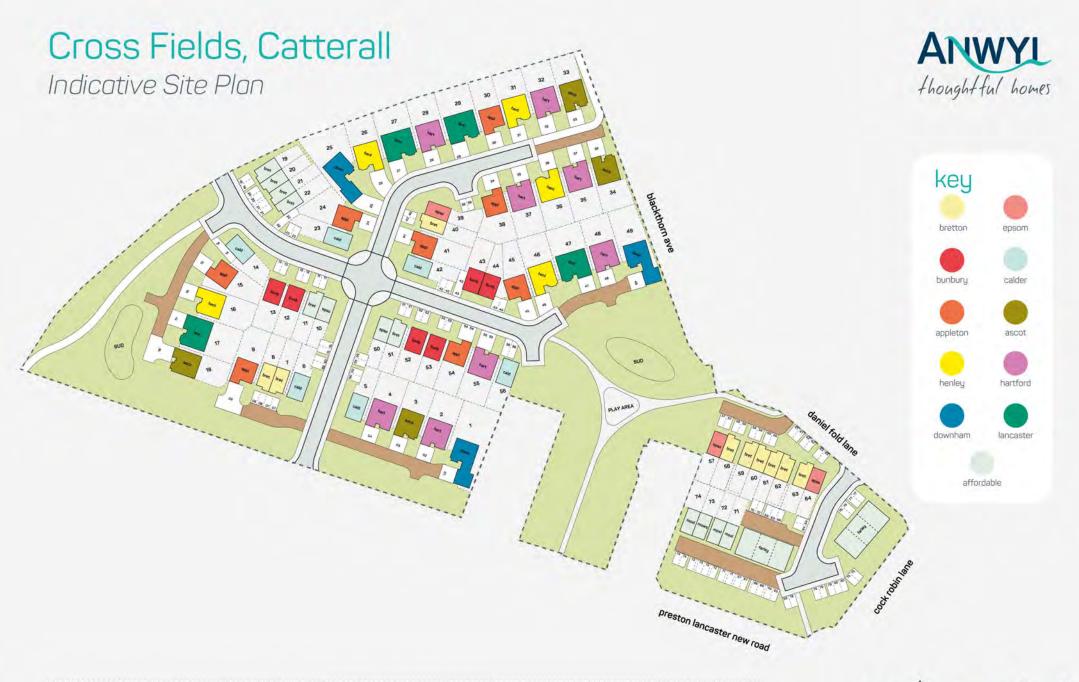

.48m
dressing room 2 2.03m x 1.90m
bedroom 2 3.86m x 3.58m
en-suite 2.56m x 2.18m
bedroom 3 4.29m x 2.64m
bedroom 4 3.86m x 2.92m
bathroom 2 2.64m x 2.26m

### the lancaster

4 bed detached with garage







### www.anwylhomes.co.uk

Anwyl Homes is a Registered Developer with the NHQB. This is a computer-generated image of the lancaster, elevation treatment may vary. Room sizes are approximate, dimensions are taken from the longest room point (please consult homes advisor for measurement points). Plots may be handed and any garages may be single or double. Kitchen and bathroom layouts are indicative. These plans are correct at the time of going to press, but may be subject to change during construction. Please ensure that you check for specific plot details. 24/11/22 (standard version).





Email: crossfields@anwyl.co.uk Preston Lancaster New Road, Catterall, Preston, PR3 OHL

www.anwylholmes.co.uk/crossfields