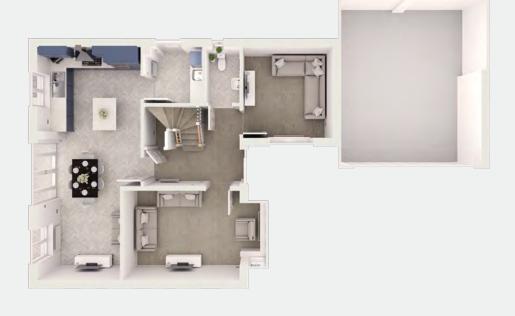

# the bretton

3 bed semi-detached

A 3 bedroom semi-detached home. <u>Perfect</u> as a family starter home or for first-time buyers. Key features include an open plan kitchen/diner and master bedroom with en-suite.

living room 16' 8" x 12' 1" kitchen/dining 15' 4" x 10' 9" cloaks 5' 11" x 3' 1"