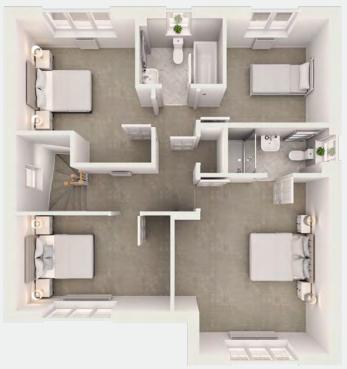

# the calder

3 bed detached

Boasting a large living room and an <u>open plan</u> kitchen diner - the calder is perfect for those seeking modern living. Upstairs, the calder offers 2 double bedrooms and a single with the master enjoying an en-suite shower room.

#### first floor

bedroom 1 12' 8" x 10' 6" en-suite 10' 6" x 5' 6" bedroom 2 12' 4" x 8' 8" bedroom 3 13' 1" x 9' 6" bathroom 8' 8" x 7' 1"

bedroom 1 3.85m x 3.20m en-suite 3.20m x 1.69m bedroom 2 3.76m x 2.65m bedroom 3 3.98m x 2.89m bathroom 2.65m x 2.15m