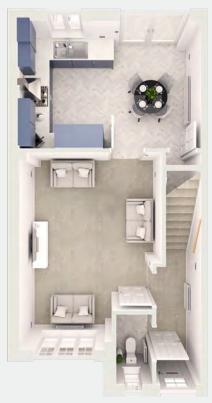

# the bretton

3 bed semi-detached

A 3 bedroom semi-detached home. <u>Perfect</u> as a family starter home or for first-time buyers. Key features include an open plan kitchen/diner and master bedroom with en-suite.

living room 16' 8" x 12' 1" kitchen/dining 15' 4" x 10' 9" cloaks 5' 11" x 3' 1"

#### first floor

bedroom 1 12' 10" x 8' 4" en-suite 8' 4" x 5' 6" bedroom 2 11' 0" x 8' 4" bedroom 3 7' 7" x 6' 9" bathroom 7' 2" x 6' 9"

bedroom 1 3.91m x 2.53m en-suite 2.53m x 1.67m bedroom 2 3.35m x 2.53m bedroom 3 2.30m x 2.05m bathroom 2.18m x 2.05m