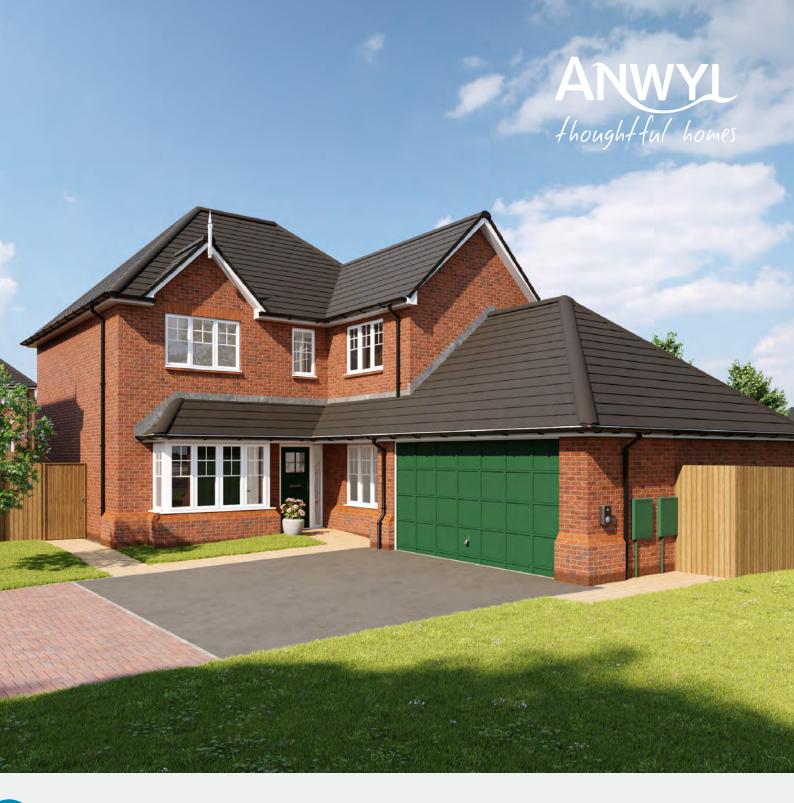

8' 8" x 7' 0" bathroom bedroom 1 5.06m x 3.36m en-suite 2.22m x 2.07m 4.42m x 3.16m bedroom 2 4.06m x 3.36m bedroom 3 3.70m x 3.07m bedroom 4

2.63m x 2.14m

## the hartford

4 bed detached with garage







### www.anwylhomes.co.uk

Anwyl Homes is a Registered Developer with the NHQB. This is a computer-generated image of the hartford, elevation treatment may vary. Room sizes are approximate, dimensions are taken from the longest room point (please consult homes advisor for measurement points). Plots may be handed and any garages may be single or double. Kitchen and bathroom layouts are indicative. These plans are correct at the time of going to press, but may be subject to change during construction. Please ensure that you check for specific plot details. 24/11/22 (standard version).



# the downham

# 4 bed detached with garage

On the ground floor of this executive detached home is an <u>open plan</u> kitchen diner with an island perfect for those busy mornings! The large living room gives even more space in which to spread out with a character bay window. On the first floor are four double bedrooms and a luxurious family bathroom.







living room 16' 4" x 10' 8"

kitchen/dining/

family 27′ 9″ x 12′ 3″ media room 10′ 9″ x 10′ 7″ utility 6′ 11″ x 6′ 7″ cloaks 6′ 7″ x 4′ 1″

living room 4.98m x 3.26m

kitchen/dining/

family 8.45m x 3.73m media room 3.27m x 3.23m utilitu 2.10m x 2.00m

utility 2.10m x 2.00m cloaks 2.00m x 1.25m



#### first floor

bedroom 1 15' 9" x 10' 10" en-suite 9' 5" x 6' 9" bedroom 2 13' 0" x 9' 9" bedroom 3 11' 9" x 10' 9" bedroom 4 10' 6"