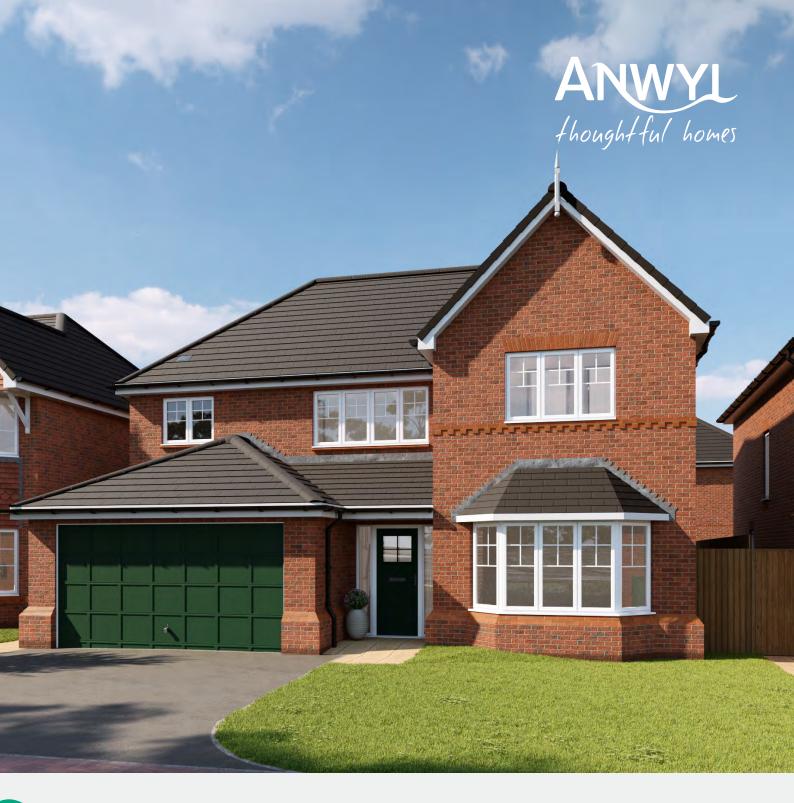

st floor

bedroom 1 15' 9" x 10' 10" en-suite 9' 5" x 6' 9" bedroom 2 13' 0" x 9' 9" bedroom 3 11' 9" x 10' 9" bedroom 4 10' 6" x 9' 3" bethroom 8' 11" x 6' 9"

## the downham

4 bed detached with garage







### www.anwylhomes.co.uk

Anwyl Homes is a Registered Developer with the NHQB. This is a computer-generated image of the downham, elevation treatment may vary. Room sizes are approximate, dimensions are taken from the longest room point (please consult homes advisor for measurement points). Plots may be handed and any garages may be single or double. Kitchen and bathroom layouts are indicative. These plans are correct at the time of going to press, but may be subject to change during construction. Please ensure that you check for specific plot details. 24/11/22 (standard version).



# the lancaster

4 bed detached with garage

Families in search of more space will find exactly what they're looking for in the lancaster. From the expansive lounge to the four double bedrooms and integral double garage, this is a home designed with *spacious* living in mind.







living room 18' 6" x 11' 10"

kitchen/dining/

 $\begin{array}{lll} \mbox{family} & 29'\ 0'' \ \times \ 12'\ 6'' \\ \mbox{utility} & 8'\ 8'' \ \times \ 6'\ 6'' \\ \mbox{cloaks} & 6'\ 6'' \ \times \ 3'\ 3'' \\ \end{array}$ 

living room 5.63m x 3.61m

kitchen/dining/

family 8.83m x 3.80m utility 2.63m x 1.97m cloaks 1.97m x 1.00m



#### first floor

bedroom 1 3.85m x 3.61m
en-suite 2.38m x 1.48m
dressing room 2 2.03m x 1.90m
bedroom 2 3.86m x 3.58m
en-suite 2.56m x 2.18m
bedroom 3 4.29m x 2.64m
bedroom 4 3.8