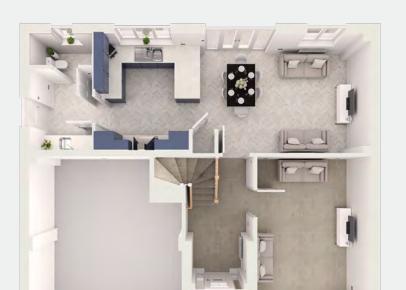

living room 16' 8" x 12' 1" kitchen/dining 15' 4" x 10' 9" cloaks 5' 11" x 3' 1"

#### first floor

bedroom 1 12' 10" x 8' 4" en-suite 8' 4" x 5' 6" bedroom 2 11' 0" x 8' 4" bedroom 3 7' 7" x 6' 9" bathroom 7' 2" x 6' 9"

bedroom 1 3.91m x 2.53m en-suite 2.53m x 1.67m bedroom 2 3.35m x 2.53m bedroom 3 2.30m x 2.05m bathroom 2.18m x 2.05m