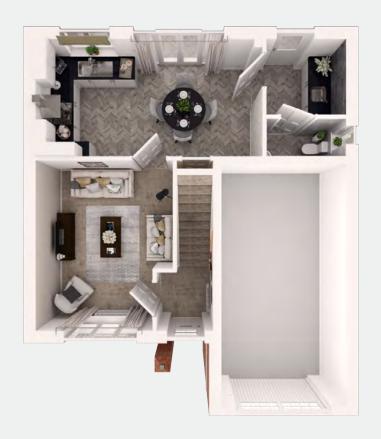

# the bretton

3 bed semi-detached

A 3 bedroom semi-detached home. <u>Perfect</u> as a family starter home or for first-time buyers. Key features include an open plan kitchen/diner and master bedroom with en-suite.

living room 16' 8" x 12' 1" kitchen/dining 15' 4" x 10' 9" cloaks 5' 11" x 3' 1"