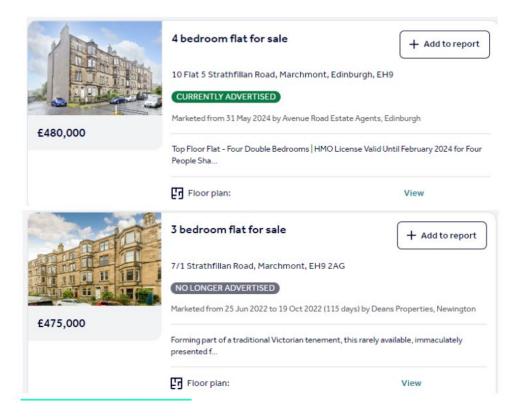

## Sale Comparables Report

This report shows comparable sold properties in the area using Land Registry sold information. There are comparable properties in the area selling for as much as £480,000.

## **Rent Comparables Report**

+ Add to report

+ Add to report

This property is situated in a high demand rental area with rents achieving as much as £3,810 based on the analysis carried out by our letting team at **Let Property**Management.

£3,810 pcm

#### 4 bedroom flat

Strathfillan Road, Marchmont, Edinburgh, EH9

#### NO LONGER ADVERTISED

Marketed from 4 Jul 2024 to 6 Jul 2024 (1 days) by Sandstone UK Property Management Solutions Ltd, Edinburgh

£3,400 pcm