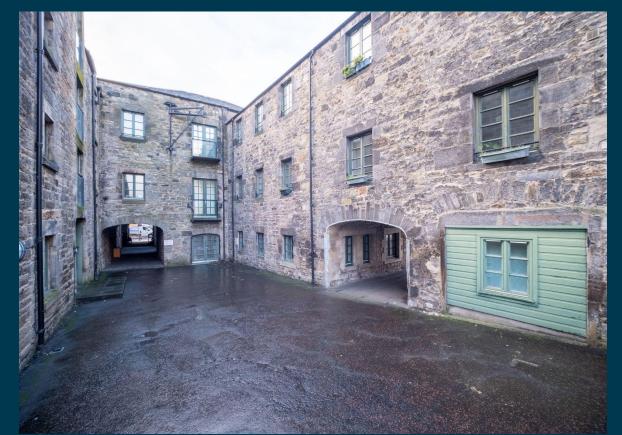

nth with a 5.3% Gross Yield for investors.

This property has a potential to rent for £1,500 which would provide the investor a Gross Yield of 7.2% if the rent was increased to market rate.

With a tenant currently situated, a space that has been kept in good condition and a rental income that ensures fantastic returns, this property will make for a rewarding addition to an investors portfolio.

Don't miss out on this fantastic investment opportunity...







Great Junction Street Edinburgh, EH6



2 bedrooms

2 Bathrooms with 2 WC

**Double Glazed Windows** 

**Easy Access to Local Amenities** 

Factor Fees: £60.00

Ground Rent: £0.00

Lease Length:

Current Rent: £1,100

Market Rent: £1,500

# Lounge









## Kitchen







## **Bedrooms**









# Bathroom









## Exterior









## **Initial Outlay**





Figures based on assumed purchase price of £250,000 and borrowing of £187,500.00 at £75.00% Loan To Value (LTV) and an estimated 4% fixed term interest rate.

#### **PROPERTY VALUATION**



25% Deposit **£62,500.00** 

Stamp Duty ADS @ 6% **£15,000.00** 

Legal Fees £1,000.00

Total Investment £78,500.00

## **Projected Investment Return**





Our industry leading letting agency **Let Property Management** has an existing relationship with the tenant in situ and can provide advice on achieving full market rent.

The monthly rent of this property is currently set at £1,100 per calendar month but the potential market rent is



| Returns Based on Rental Income        | £1,100        | £1,500    |
|---------------------------------------|---------------|-----