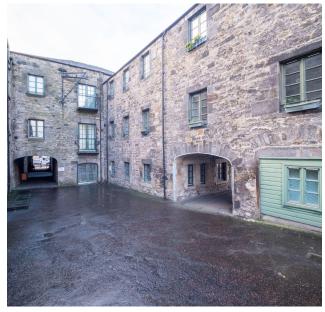

investors.

This property has a potential to rent for £1,500 which would provide the investor a Gross Yield of 7.2% if the rent was increased to market rate.

With a tenant currently situated, a space that has been kept in good condition and a rental income that ensures fantastic returns, this property will make for a rewarding addition to an investors portfolio.

Don't miss out on this fantastic investment opportunity...







Great Junction Street Edinburgh, EH6



2 bedrooms

2 Bathrooms with 2 WC

**Double Glazed Windows** 

**Easy Access to Local Amenities** 

Factor Fees: £60.00

Ground Rent: £0.00

Lease Length:

Current Rent: £1,100

Market Rent: £1,500

# Lounge









## Kitchen







## **Bedrooms**









# Bathroom









## Exterior









## **Initial Outlay**





Figures based on assumed purchase price of £250,000 and borrowing of £187,500.00 at £75.00% Loan To Value (LTV) and an estimated 4% fixed term interest rate.

#### **PROPERTY VALUATION**



25% Deposit **£62,500.00** 

Stamp Duty ADS @ 6% **£15,000.00** 

Legal Fees £1,000.00

Total Investment £78,500.00

## **Projected Investment Return**





Our industry leading letting agency **Let Property Management** has an existing relationship with the tenant in situ and can provide advice on achieving full market rent.

The monthly rent of this property is currently set at £1,100 per calendar month but the potential market rent is



| Returns Based on Rental Income        | £1,100        | £1,500    |
|---------------------------------------|---------------|-----------|
| Mortgage Payments on