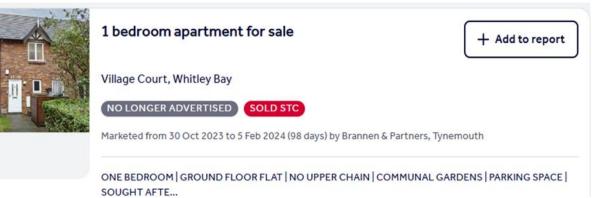

## Sale Comparables Report

This report shows comparable sold properties in the area using Land Registry sold information. There are comparable properties in the area selling for as much as £129,950.

£129,950

£125,000