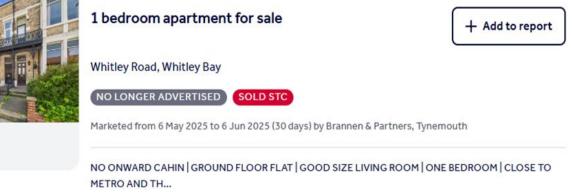

## Sale Comparables Report

This report shows comparable sold properties in the area using Land Registry sold information. There are comparable properties in the area selling for as much as £129,950.

£129,950

£125,000