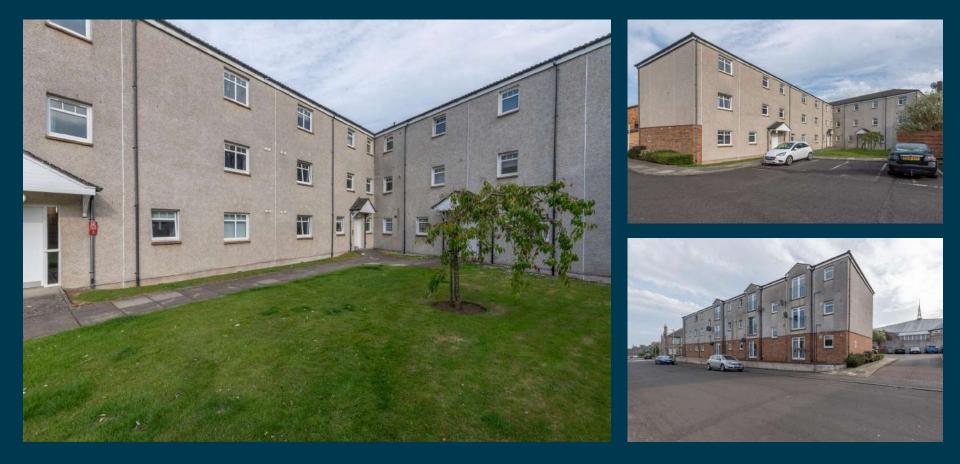

## **Property** Description

Our latest listing is in Meldrum Court, Kirkcaldy, KY2

Get instant cash flow of £820 per calendar month with a 8.2% Gross Yield for investors.

This property has a potential to rent for **£850** which would provide the investor a Gross Yield of **8.5%** if the rent was increased to market rate.

#### Meldrum Court, Kirkcaldy, KY2

217528842

2 Bedrooms 2 Bathrooms Spacious Lounge and Kitchen

**Good Condition** 

Factor Fees: £50.00 pm Ground Rent: Freehold Lease Length: Freehold Current Rent: £820 Market Rent: £850