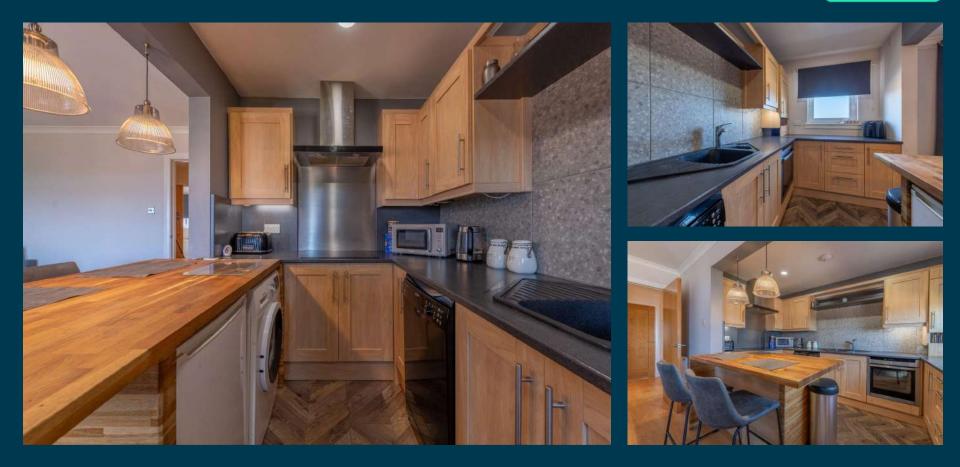

Court, Kirkcaldy, KY2

Get instant cash flow of £820 per calendar month with a 8.2% Gross Yield for investors.

This property has a potential to rent for **£850** which would provide the investor a Gross Yield of **8.5%** if the rent was increased to market rate.

For investors that are looking for a reliable long term investment, this property is perfect as it's in a great location with easy access to amenities and is able to command a brilliant rental return.

Don't miss out on this fantastic investment opportunity...

### **LETPR**®PERTY





#### Meldrum Court, Kirkcaldy, KY2

217528842



2 Bedrooms 2 Bathrooms Spacious Lounge and Kitchen

**Good Condition** 

Factor Fees: £50.00 pm Ground Rent: Freehold Lease Length: Freehold Current Rent: £820 Market Rent: £850







## Kitchen





## Bedrooms





## Bathroom















Figures based on assumed purchase price of £120,000.00 and borrowing of £90,000.00 at 75% Loan To Value (LTV) and an estimated 5% fixed term interest rate.

#### **PROPERTY VALUATION**



| 25% Deposit         | £30,000.00 |
|---------------------|------------|
| Stamp Duty ADS @ 8% | £9,600.00  |
| LBTT Charge         | £0         |
| Legal Fees          | £1,000.00  |
| Total Investment    | £40,600.00 |

## **Projected** Investment Return



Our industry leading letting agency Let Property Management has an existing relationship with the tenant in situ and can provide advice on achieving full market rent. The monthly rent of this property is currently set at £820 per calendar month but the potential market rent is



| Returns Based on Renta