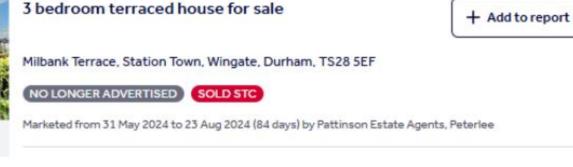

## Sale Comparables Report

This report shows comparable sold properties in the area using Land Registry sold information. There are comparable properties in the area selling for as much as £89,950.

£89,950

#### 2 bedroom terraced house for sale

Milbank Terrace, Wingate, TS28

NO LONGER ADVERTISED

Marketed from 28 May 2021 to 14 Jun 2021 (16 days) by Strike, Nationwide

LETOR® PERTY

£74,955