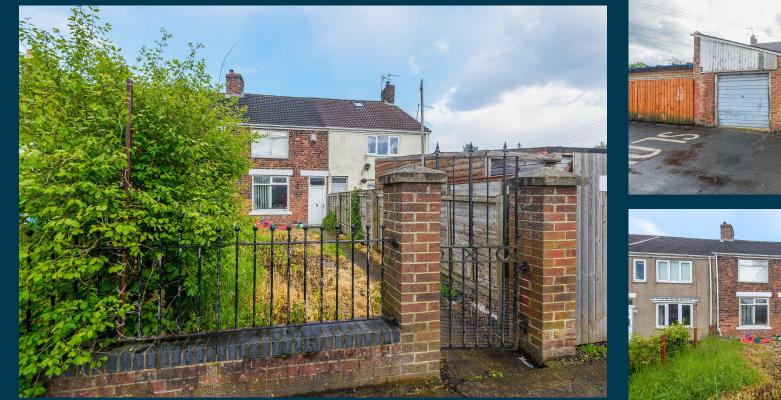

## **Property** Description

Our latest listing is in Milbank Terrace, Wingate, TS28

Get instant cash flow of **£400** per calendar month with a **5.1%** Gross Yield for investors.

This property has a potential to rent for **£540** which would provide the investor a Gross Yield of **6.8%** if the rent was increased to market rate.

#### Milbank Terrace, Wingate, TS28

218185592

2 bedroom 1 bathroom Spacious Room Garden Ground Space

**Property Key Features** 

Factor Fees: £0 Ground Rent: Freehold Lease Length: Freehold Current Rent: £400 Market Rent: £540