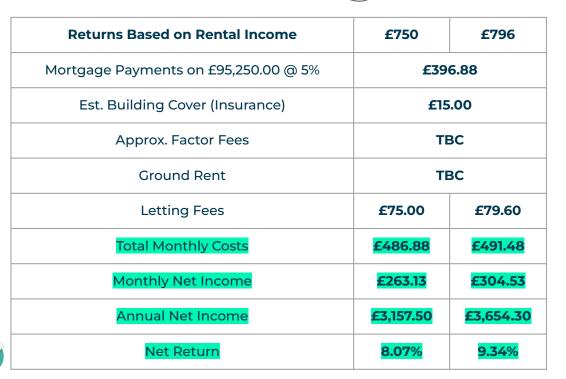

### **Projected** Investment Return

Our industry leading letting agency Let Property Management has an existing relationship with the tenant in situ and can provide advice on achieving full market rent. The monthly rent of this property is currently set at £750 per calendar month but the potential market rent is

#### **Property** Description

Our latest listing is in Blackburn Road, Great Harwood, Blackburn, BB6 7DF

Get instant cash flow of £750 per calendar month with a 8.18% Gross Yield for investors.

This property has a potential to rent for £796 which would provide the investor a Gross Yield of 8.68% if the rent was increased to market rate.