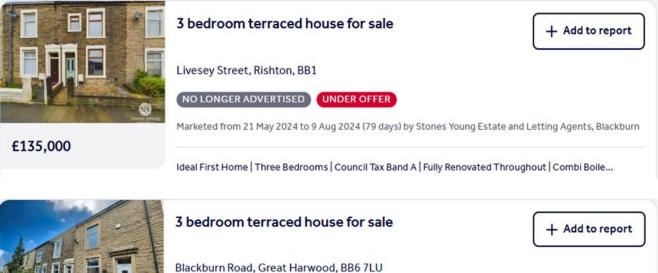

#### Sale Comparables Report

This report shows comparable sold properties in the area using Land Registry sold information. There are comparable properties in the area selling for as much as £135,000.