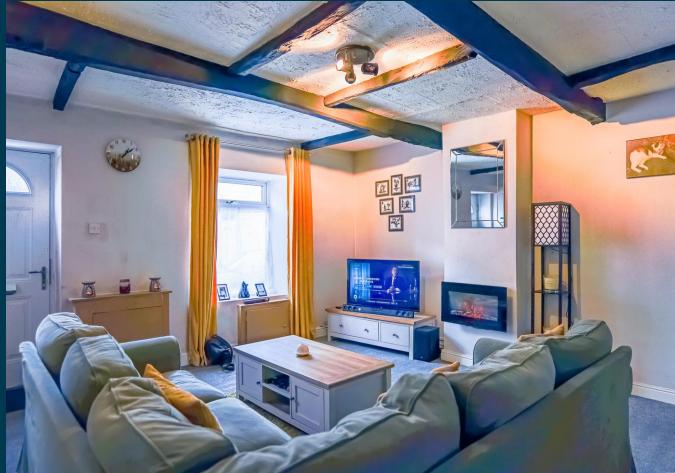

Get instant cash flow of £750 per calendar month with a 8.18% Gross Yield for investors.

This property has a potential to rent for £796 which would provide the investor a Gross Yield of 8.68% if the rent was increased to market rate.

With a tenant currently situated, a space that has been kept in good condition and a rental income that ensures fantastic returns, this property will make for a rewarding addition to an investors portfolio.

Don't miss out on this fantastic investment opportunity...

#### **LE7PR<sup>®</sup>PERTY**





#### Blackburn Road, Great Harwood, Blackburn, BB6 7DF

216374292

3 Bedrooms 1 Bathroom Spacious Lounge Good Condition

**Property Key Features** 

Factor Fees: TBC Ground Rent: Freehold Lease Length: Freehold Current Rent: £750 Market Rent: £796 Lounge





## **Kitchen**





## Bedrooms





## Bathroom





## Exterior





## **Initial** Outlay





Figures based on assumed purchase price of £127,000.00 and borrowing of £95,250.00 at 75% Loan To Value (LTV) and an estimated 5% fixed term interest rate.

| 25% Deposit         | £31,750.00                       |
|---------------------|----------------------------------|
| Stamp Duty ADS @ 8% | [Field - Stamp Duty ADS @<br>8%] |
| LBTT Charge         | [Field - LBTT Charge]            |
| Legal Fees          | £1,000.00                        |
| Total Investment    | £39,140.00                       |
|                     |                                  |

**PROPERTY VALUATION** 

127,000.00

### **Projected** Investment Return



Our industry leading letting agency Let Property Mana