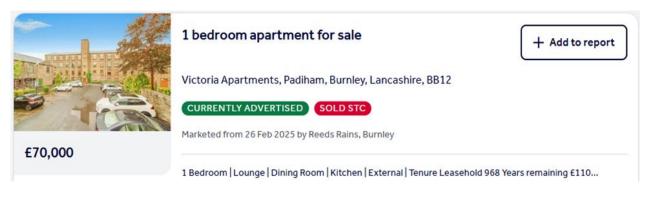

### Sale Comparables Report

This report shows comparable sold properties in the area using Land Registry sold information. There are comparable properties in the area selling for as much as £70,000.