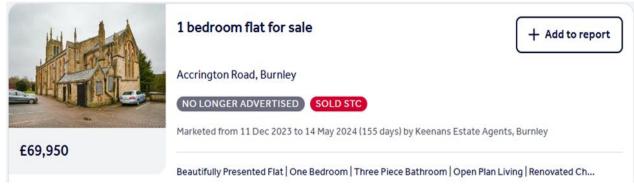

### **Property Description**

Our latest listing is in Accrington Road, Burnley, BB11 4AB

Get instant cash flow of £575 per calendar month with a 11.6% Gross Yield for investors.

With a tenant currently situated, a space that has been kept in good condition and a rental income that ensures fantastic returns, this property will make for a rewarding addition to an investors portfolio.

Don't miss out on this fantastic investment opportunity...

Accrington Road, Burnley, BB11 4AB

1 Bedroom

1 Bathroom

**Shared Private Parking** 

**Good Condition** 

Factor Fees: £118 pm

**Ground Rent: TBC** 

### Sale Comparables Report

This report shows comparable sold properties in the area using Land Registry sold information. There are comparable properties in the area selling for as much as £70,000.