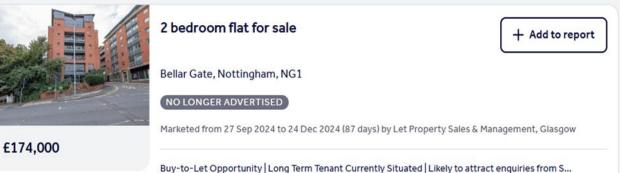

### Sale Comparables Report

This report shows comparable sold properties in the area using Land Registry sold information. There are comparable properties in the area selling for as much as £175,000.