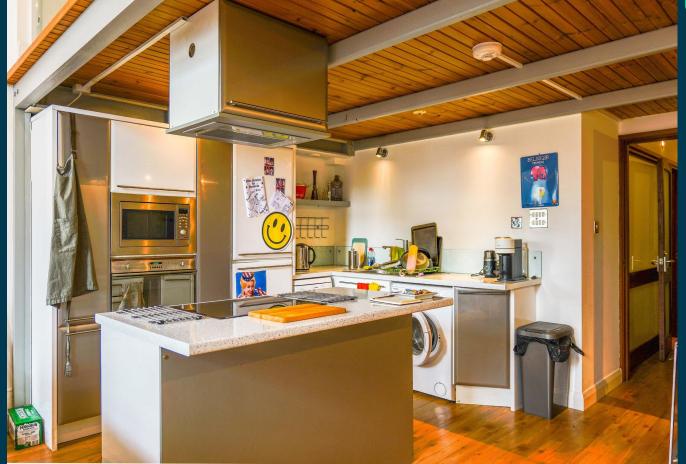

ar month with a 8.0% Gross Yield for investors.

This property has a potential to rent for £1,114 which would provide the investor a Gross Yield of 8.91% if the rent was increased to market rate.

With a tenant currently situated, a space that has been kept in good condition and a rental income that ensures fantastic returns, this property will make for a rewarding addition to an investors portfolio.

Don't miss out on this fantastic investment opportunity...

#### **LE7PR@PERTY**





Crusader House, Thurland Street, Nottingham, NG1 3BT

217513118

Property Key Features

2 Bedrooms

2 Bathrooms

**Good Condition** 

Perfect Location for Working Professionals Factor Fees: £233 pm Ground Rent: £12.50 pm Lease Length: 974 years Current Rent: £1,000 Market Rent: £1,114







**Kitchen** 





## Bedrooms





## Bathroom





### Exterior









Figures based on assumed purchase price of £173,000.00 and borrowing of £129,750.00 at 75% Loan To Value (LTV) and an estimated 5% fixed term interest rate.

#### **PROPERTY VALUATION**



| 25% Deposit         | £43,250.00                       |
|---------------------|----------------------------------|
| Stamp Duty ADS @ 8% | [Field - Stamp Duty ADS @<br>8%] |
| LBTT Charge         | [Field - LBTT Charge]            |
| Legal Fees          | £1,000.00                        |
| Total Investment    | £53,860.00                       |

## **Projected** Investment Return



Our industry leading letting agency Let Property Management has an existing relationship with the tenant in situ and can provide advice on achieving full market