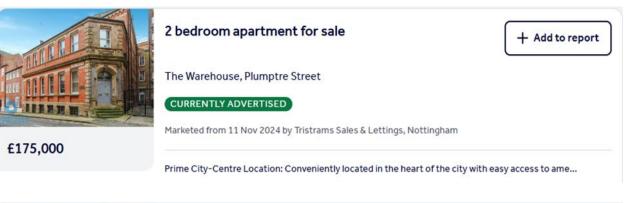

### Sale Comparables Report

This report shows comparable sold properties in the area using Land Registry sold information. There are comparable properties in the area selling for as much as £175,000.