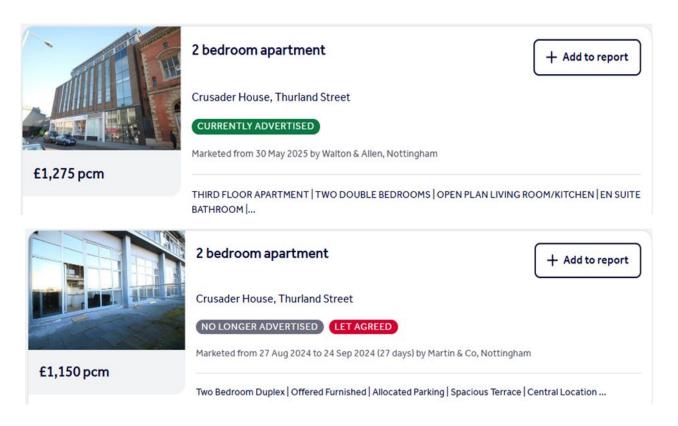

#### **Rent Comparables Report**

This property is situated in a high demand rental area with rents achieving as much as £1,275 based on the analysis carried out by our letting team at **Let Property Management**.