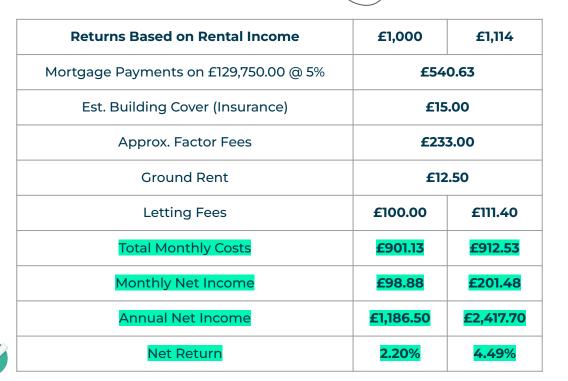

## **Projected** Investment Return

Our industry leading letting agency Let Property Management has an existing relationship with the tenant in situ and can provide advice on achieving full market rent. The monthly rent of this property is currently set at £1,000 per calendar month but the potential market rent is

## **Property** Description

Our latest listing is in Crusader House, Thurland Street, Nottingham, NG1 3BT

Get instant cash flow of £1,000 per calendar month with a 8.0% Gross Yield for investors.

This property has a potential to rent for £1,114 which would provide the investor a Gross Yield of 8.91% if the rent was increased to market rate.