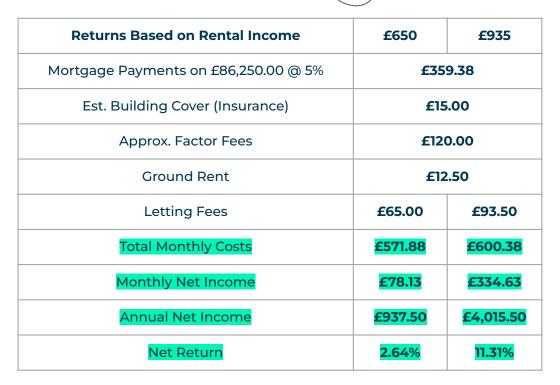

This property has a potential to rent for £935 which would provide the investor a Gross Yield of 9.8% if the rent was increased to market rate.

For investors that are looking for a reliable long term investment, this property is perfected as it's in a great location with easy access to amenities and is able to command a brilliant rental return.

#### **Projected** Investment Return

Our industry leading letting agency Let Property Management has an existing relationship with the tenant in situ and can provide advice on achieving full market rent. The monthly rent of this property is currently set at £650 per calendar month but the potential market rent is