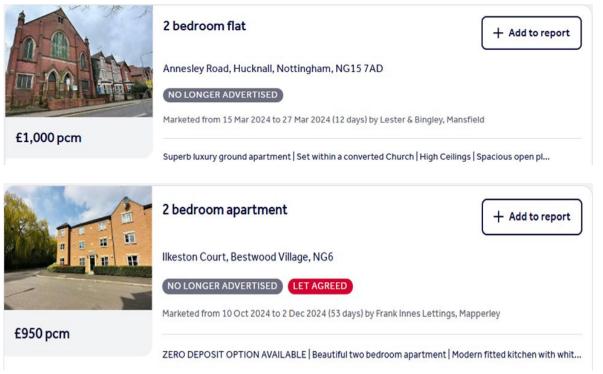

#### **Rent Comparables Report**

This property is situated in a high demand rental area with rents achieving as much as £1,000 based on the analysis carried out by our letting team at **Let Property Management**.