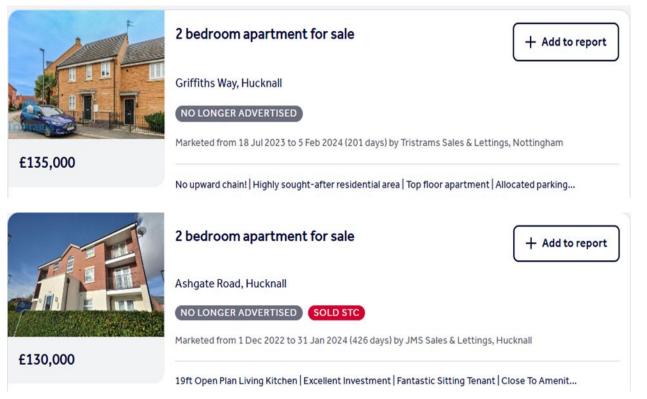

#### Sale Comparables Report

This report shows comparable sold properties in the area using Land Registry sold information. There are comparable properties in the area selling for as much as £135,000.