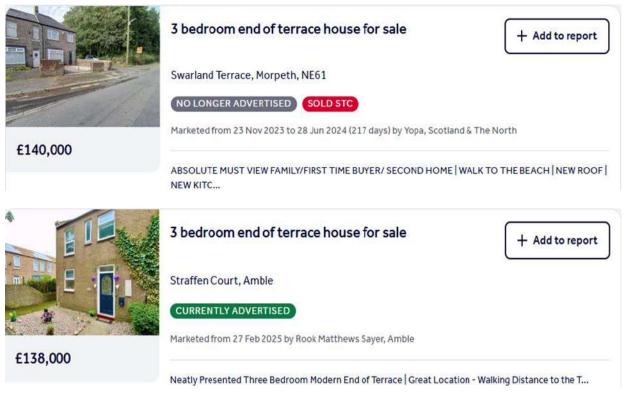

## Sale Comparables Report

This report shows comparable sold properties in the area using Land Registry sold information. There are comparable properties in the area selling for as much as £140,000.

### **Rent Comparables Report**

This property is situated in a high demand rental area with rents achieving as much as £925 based on the analysis carried out by our letting team at **Let Property Management**.

£925 pcm

|   | 3 bedroom end of terrace house                                               | + Add to report     |
|---|------------------------------------------------------------------------------|---------------------|
|   | Sea View, Longframlington, Morpeth, Northumberland, NE65                     |                     |
|   | NO LONGER ADVERTISED                                                         |                     |
| 1 | Marketed from 3 Jan 2024 to 22 Jan 2024 (19 days) by George F.White, Alnwick |                     |
|   | Three Bedrooms   Dining Kitchen with White Goods   Living Room with Wood Bur | ner   Downstairs wc |

|          | 3 bedroom end of terrace house                                                     | + Add to report |
|----------|------------------------------------------------------------------------------------|-----------------|
|          | Springhill Walk, Morpeth                                                           |                 |
|          | NO LONGER ADVERTISED LET AGREED                                                    |                 |
| £895 pcm | Marketed from 21 Feb 2025 to 17 Apr 2025 (54 days) by Rook Matthews Sayer, Morpeth |                 |
| 2095 pcm | Three Bedroom Family Home   Bright and airy with floods of natural light   Rear Ga | arden   Private |