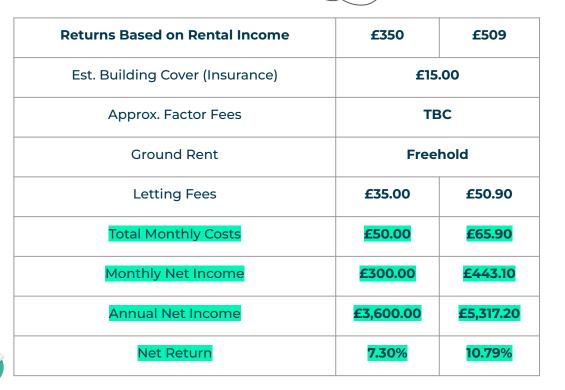

### **Projected** Investment Return

Our industry leading letting agency Let Property Management has an existing relationship with the tenant in situ and can provide advice on achieving full market rent. The monthly rent of this property is currently set at £350 per calendar month but the potential market rent is

509

Easy Access to Local Amenities

Factor Fees: TBC Ground Rent: Freehold Lease Length: Freehold Current Rent: £350 Market Rent: £509