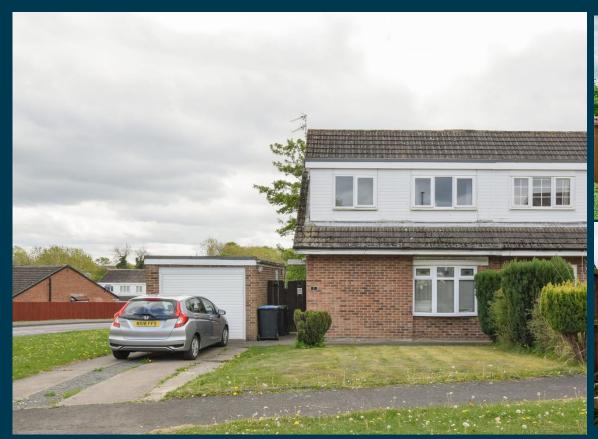

l to rent for £1,150 which would provide the investor a Gross Yield of 7.5% if the rent was increased to market rate.

For investors that are looking for a reliable long term investment, this property is perfected as it's in a great location with easy access to amenities and is able to command a brilliant rental return.

Don't miss out on this fantastic investment opportunity...







Tamworth Close, Etharley Dene, Bishop Aukland, DL14 ORN

217140781



3 Bedrooms

1 Bathroom

**Ideal for First Time Buyers** 

**Well Maintained Property** 

Private garage parking

Private front and rear gardens

**Factor Fees: TBC** 

**Ground Rent: Freehold** 

Lease Length: Freehold

Market Rent: £1,150

## Lounge





## Kitchen





## **Bedrooms**









#### **Bathroom**





#### **Exterior**









#### **Initial Outlay**





Figures based on assumed purchase price of £184,000.00 and borrowing of £138,000.00 at 75% Loan To Value (LTV) and an estimated 5% fixed term interest rate.

#### **ASSUMED PURCHASE PRICE**



25% Deposit **£46,000.00** 

SDLT Charge £10,380

Legal Fees £1,000.00

Total Investment £57,380.00

#### **Projected Investment Return**





Our industry leading letting agency Let Property Management has an existing relationship with the tenant in situ and can provide advice on achieving full market rent.

| £1,150    |
|-----------|
| £575.00   |
| £15.00    |
| ТВС       |
| Freehold  |
| £115.00   |
| £705.00   |
| £445.00   |
| £5,340.00 |
| 9.31%     |
|           |

#### Return Stress Test Analysis Report





If the tenant was to leave and you missed 2 mon