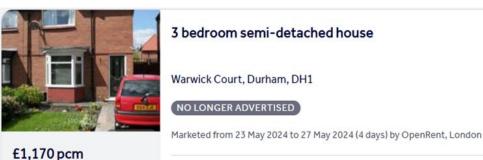

#### Sale Comparables Report

This report shows comparable sold properties in the area using Land Registry sold information. There are comparable properties in the area selling for as much as £189,950.

3 bedroom semi-detached house for sale

+ Add to report

BECKETT CLOSE, ETHERLEY DENE

NO LONGER ADVERTISED

Marketed from 15 Jun 2023 to 26 Mar 2024 (285 days) by Dowen, Bishop Auckland

IMMACULATELY PRESENTED | POPULAR LOCALITY | AMPLE OFF ROAD PARKING | ATTRACTIVE REAR GARDEN | IDE...

£189,950

£185,000

3 bedroom semi-detached house for sale

+ Add to report

Chatsworth Avenue, Bishop Auckland, DL14

NO LONGER ADVERTISED

SOLD STC

Marketed from 10 Jan 2024 to 20 May 2024 (131 days) by J W Wood, Bishop Auckland