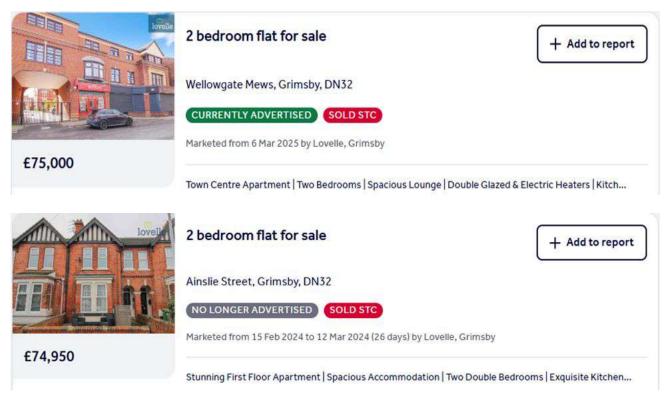

## Sale Comparables Report

This report shows comparable sold properties in the area using Land Registry sold information. There are comparable properties in the area selling for as much as £75,000.