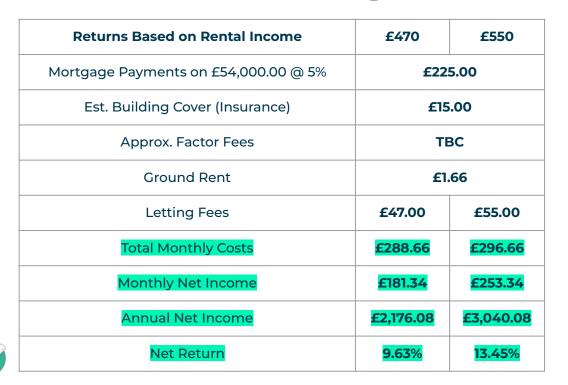

# Exterior

Figures based on assumed purchase price of £72,000.00 and borrowing of £54,000.00 at 75% Loan To Value (LTV) and an estimated 5% fixed term interest rate.

#### ASSUMED PURCHASE PRICE

| 25% Deposit      | £18,000.00 |
|------------------|------------|
| SDLT Charge      | £3,600     |
| Legal Fees       | £1,000.00  |
| Total Investment | £22,600.00 |

## **Projected** Investment Return

Our industry leading letting agency Let Property Management has an existing relationship with the tenant in situ and can provide advice on achieving full market rent. The monthly rent of this property is currently set at £470 per calendar month but the potential market rent is

550