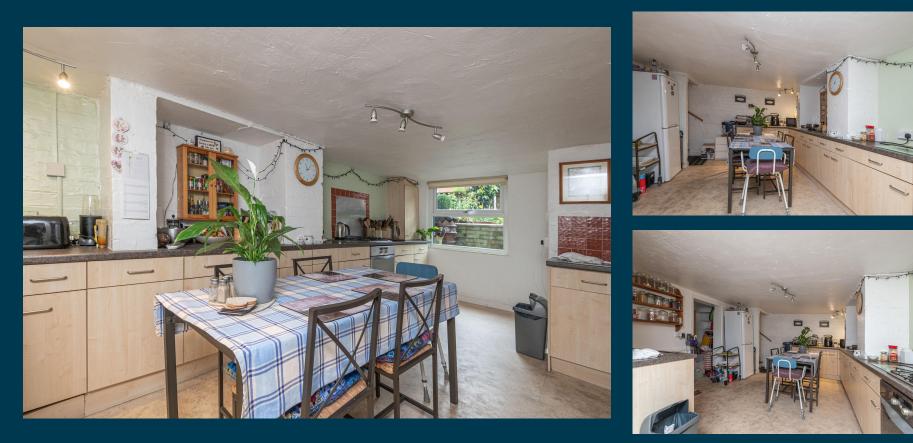

of £622 per calendar month with a 6.2% Gross Yield for investors.

This property has a potential to rent for **£789** which would provide the investor a Gross Yield of **7.8%** if the rent was increased to market rate.

With tenants currently situated, a space that has been kept in good condition and a rental income that ensures fantastic returns, this property will make for a rewarding addition to an investors portfolio.

Don't miss out on this fantastic investment opportunity...

### **LETPR®PERTY**





### Cross Flatts Parade, Leeds, LS11

216130104

2 bedrooms Fact 1 bathroom Grou Well Maintained Property Leas Spacious Kitchen Curr

 $\oslash$ 

**Property Key Features** 

Factor Fees: tbc Ground Rent: tbc Lease Length: tbc Current Rent: £622 Market Rent: £789







# **Kitchen**





# Bedrooms





# Bathroom





Exterior









Figures based on assumed purchase price of £120,750.00 and borrowing of £90,562.50 at 75% Loan To Value (LTV) and an estimated 5% fixed term interest rate.

#### **ASSUMED PURCHASE PRICE**



| 25% Deposit      | £30,187.50 |
|------------------|------------|
| SDLT Charge      | £6,038     |
| Legal Fees       | £1,000.00  |
| Total Investment | £37,225.00 |

# **Projected** Investment Return



Our industry leading letting agency Let Property Management has an existing relationship with the tenant in situ and can provide advice on achieving full market rent. The monthly rent of this property is currently set at £622 per calendar month but the potential market rent is





789

### Return Stress Test Analysis Report





# If the tenant