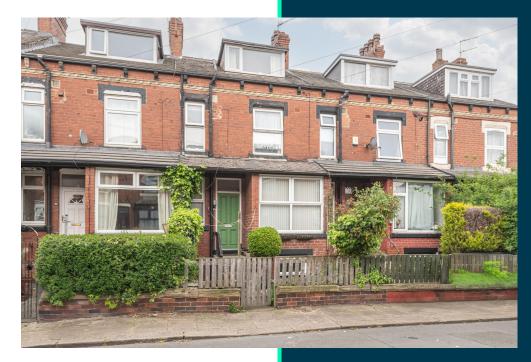

# **Property** Description

Our latest listing is in Cross Flatts Parade, Leeds, LS11

Get instant cash flow of £622 per calendar month with a 6.2% Gross Yield for investors.

This property has a potential to rent for **£789** which would provide the investor a Gross Yield of **7.8%** if the rent was increased to market rate.

### Cross Flatts Parade, Leeds, LS11

216130104

2 bedrooms Fact 1 bathroom Grou Well Maintained Property Leas Spacious Kitchen Curr

 $\oslash$ 

**Property Key Features** 

Factor Fees: tbc Ground Rent: tbc Lease Length: tbc Current Rent: £622 Market Rent: £789