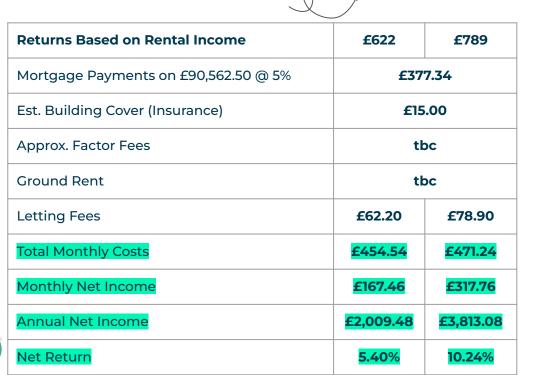

# Bathroom

Exterior

Figures based on assumed purchase price of £120,750.00 and borrowing of £90,562.50 at 75% Loan To Value (LTV) and an estimated 5% fixed term interest rate.

#### **ASSUMED PURCHASE PRICE**

| 25% Deposit      | £30,187.50 |
|------------------|------------|
| SDLT Charge      | £6,038     |
| Legal Fees       | £1,000.00  |
| Total Investment | £37,225.00 |

# **Projected** Investment Return

Our industry leading letting agency Let Property Management has an existing relationship with the tenant in situ and can provide advice on achieving full market rent. The monthly rent of this property is currently set at £622 per calendar month but the potential market rent is

789