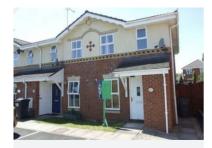

## Sale Comparables Report

This report shows comparable sold properties in the area using Land Registry sold information. There are comparable properties in the area selling for as much as £160,000.

£160,000

Great Bridge Road, Bilston, WV14

NO LONGER ADVERTISED

Marketed from 15 Sep 2022 to 9 Sep 2023 (359 days) by Purplebricks, covering Wolverhampton

|   |      | -10 | 100 |
|---|------|-----|-----|
| * |      |     |     |
|   | - in |     |     |
| 7 | 1    |     |     |