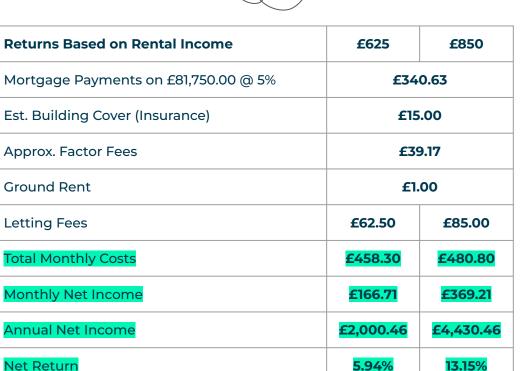

## **Projected** Investment Return

Our industry leading letting agency Let Property Management has an existing relationship with the tenant in situ and can provide advice on achieving full market rent. The monthly rent of this property is currently set at £625 per calendar month but the potential market rent is

## Return Stress Test Analysis Report

## If the tenant was to leave and you missed 2 months of rental income

Annual Net Income **£2,730.46** Adjusted To

Net Return 8.10%

#### If Interest Rates increased by 2% (from 5% to %)

Annual Net Income **£2,807.46** Adjusted To

Net Return **8.33**%