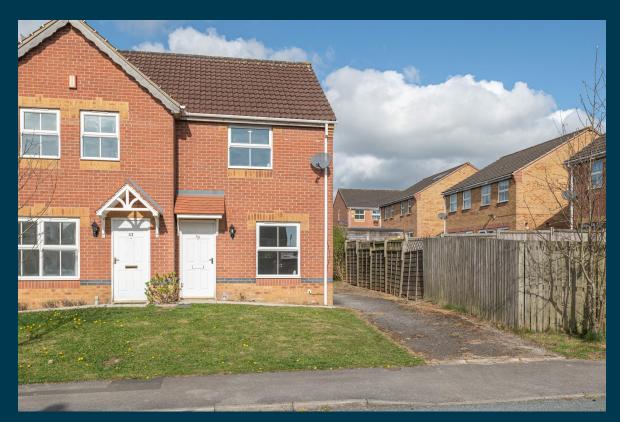

## **Property Description**

Our latest listing is in Churn Drive, Bradford, BD6

This property has a potential to rent for £700 which would provide the investor a Gross Yield of 5.1% if the rent was increased to market rate.

The property has long term tenants currently situated, currently being rented as an airbnb. For investors looking for a reliable rental income, this is a great addition to their portfolio.

Don't miss out on this fantastic investment opportunity...







Churn Drive, Bradford, BD6



2 Bedrooms

2 Bathrooms

**Modern and Good Condition** 

**Rear Garden Space** 

**Factor Fees: TBC** 

**Ground Rent: TBC** 

Lease Length: TBC

Market Rent: £700

21635173C

# Lounge









# Kitchen









# **Bedrooms**









# Bathroom









# **Exterior**









## **Initial Outlay**





Figures based on assumed purchase price of £166,000.00 and borrowing of £124,500.00 at 75% Loan To Value (LTV) and an estimated 5% fixed term interest rate.

#### **ASSUMED PURCHASE PRICE**



25% Deposit **£41,500.00** 

SDLT Charge £9,120

Legal Fees £1,000.00

Total Investment £51,620.00

## **Projected Investment Return**





Our industry leading letting agency Let Property Management has an existing relationship with the tenant in situ and can provide advice on achieving full market rent.

| Returns Based on Rental Income        | £700          |
|---------------------------------------|---------------|
| Mortgage Payments on £124,500.00 @ 5% | £518.75       |
| Est. Building Cover (Insurance)       | £15.00        |
| Approx. Factor Fees