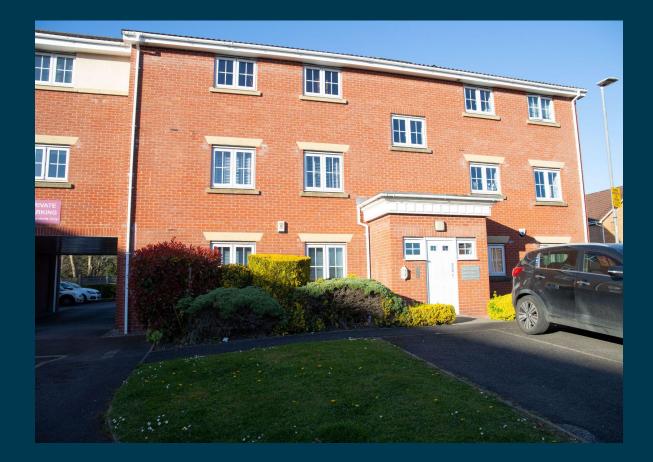

with a 6.8% Gross Yield for investors.

This property has a potential to rent for £940 which would provide the investor a Gross Yield of 7.5% if the rent was increased to market rate.

For investors that are looking for a reliable long term investment, this property is perfected as it's in a great location with easy access to amenities and is able to command a brilliant rental return.

Don't miss out on this fantastic investment opportunity...

#### **LETPR®PERTY**





Brookhey, Hyde, SK14

215945830

2 bedroom 1 bathroom Well Maintained Property Parking Space Available

 $\oslash$ 

**Property Key Features** 

Factor Fees: £92 pm Ground Rent: £12.50 pm Lease Length: 134 years Current Rent: £850 Market Rent: £940







## **Kitchen**





## Bedrooms





## Bathroom





## Exterior





## **Initial** Outlay





Figures based on assumed purchase price of £150,000.00 and borrowing of £112,500.00 at 75% Loan To Value (LTV) and an estimated 5% fixed term interest rate.

#### ASSUMED PURCHASE PRICE



| 25% Deposit      | £37,500.00 |
|------------------|------------|
| SDLT Charge      | £8,000     |
| Legal Fees       | £1,000.00  |
| Total Investment | £46,500.00 |

## **Projected** Investment Return





Our industry leading letting agency Let Property Management has an existing relationship with the tenant in situ and can provide advice on achieving full market rent.

The monthly rent of this property is currently set at £850 per calendar month 940 but the potential market rent is **Returns Based on Rental Income** £850 £940 Mortgage Payments on £112,500.00 @ 5% £468.