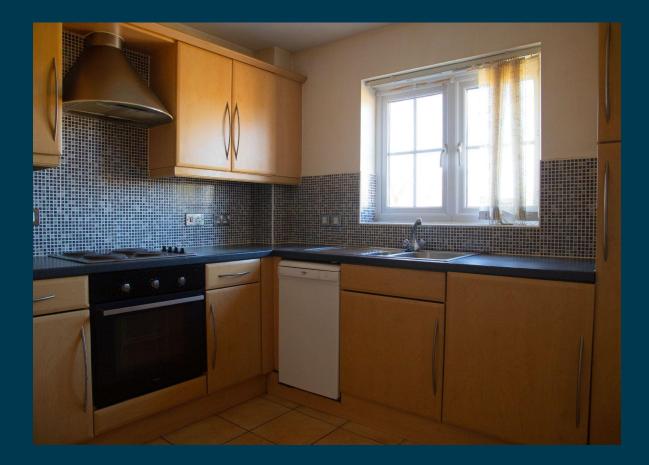

Get instant cash flow of £850 per calendar month with a 6.8% Gross Yield for investors.

This property has a potential to rent for £940 which would provide the investor a Gross Yield of 7.5% if the rent was increased to market rate.

For investors that are looking for a reliable long term investment, this property is perfected as it's in a great location with easy access to amenities and is able to command a brilliant rental return.

Don't miss out on this fantastic investment opportunity...

#### **LETPR®PERTY**





Brookhey, Hyde, SK14

215945830

2 bedroom 1 bathroom Well Maintained Property Parking Space Available

 $\oslash$ 

**Property Key Features** 

Factor Fees: £92 pm Ground Rent: £12.50 pm Lease Length: 134 years Current Rent: £850 Market Rent: £940







## **Kitchen**





## Bedrooms





## Bathroom





## Exterior





## **Initial** Outlay





Figures based on assumed purchase price of £150,000.00 and borrowing of £112,500.00 at 75% Loan To Value (LTV) and an estimated 5% fixed term interest rate.

#### ASSUMED PURCHASE PRICE



| 25% Deposit      | £37,500.00 |
|------------------|------------|
| SDLT Charge      | £8,000     |
| Legal Fees       | £1,000.00  |
| Total Investment | £46,500.00 |

## **Projected** Investment Return





Our industry leading letting agency Let Property Management has an existing relationship with the tenant in situ and can provide advice on achieving full market rent.

The monthly rent of this property is currently set at £850 per calendar month 940 but the potential market rent is **Returns Based on Rental Income** £8