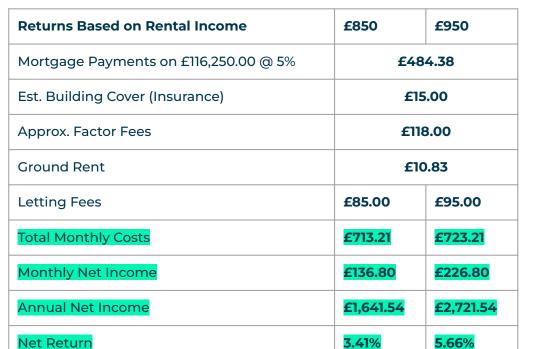

## **Projected** Investment Return

The monthly rent of this property is currently set at £850 per calendar month but the potential market rent is

Our industry leading letting agency Let Property Management has an existing relationship with the tenant in situ and can provide advice on achieving full market rent.

950

# If the tenant was to leave and you missed 2 months of rental income

Annual Net Income **£821.54** Adjusted To

Net Return 1.71%

### If Interest Rates increased by 2% (from 5% to %)

Annual Net Income **£526.50** Adjusted To

Net Return 1.

1.09%