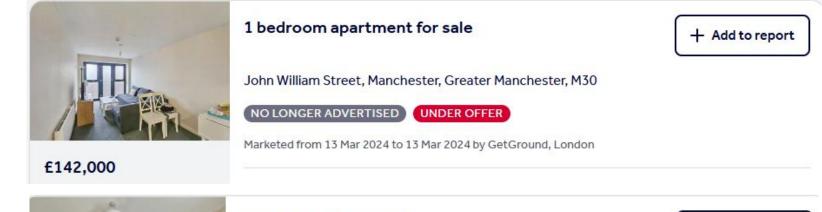

### Sale Comparables Report

This report shows comparable sold properties in the area using Land Registry sold information. There are comparable properties in the area selling for as much as £142,000.

£120,000