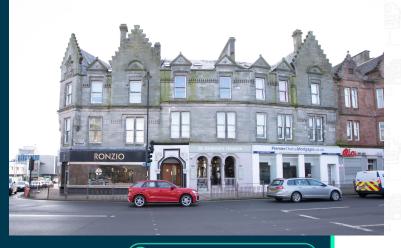

## Sale Comparables Report

This report shows comparable sold properties in the area using Land Registry sold information. There are comparable properties in the area selling for as much as £70,000.

£70,000

£55,000