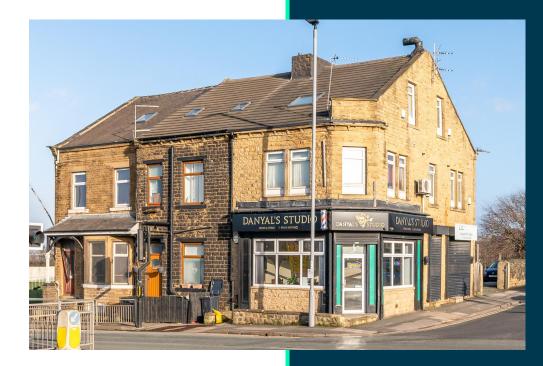

## **Property** Description

Our latest listing is in Dick Lane, Bradford, BD4

Get instant cash flow of £1,953 per calendar month with a 8.2% Gross Yield for investors.

For investors that are looking for a reliable long term investment, this property is perfected as it's in a great location with easy access to amenities and is able to command a brilliant rental return.

#### Dick Lane, Bradford, BD4

214219478

Portfolio of Residential and Commercial Units

WC Facilities

Easy Access to Local Amenities Convenient Parking Available Factor Fees: TBC Ground Rent: Freehold Lease Length: Freehold Current Rent: £1,953