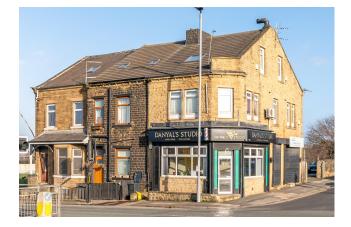

## **Property** Description

Our latest listing is in Dick Lane, Bradford, BD4

Get instant cash flow of £1,953 per calendar month with a 8.2% Gross Yield for investors.

For investors that are looking for a reliable long term investment, this property is perfected as it's in a great location with easy access to amenities and is able to command a brilliant rental return.

#### Dick Lane, Bradford, BD4

214219478

Portfolio of Residential and Commercial Units

WC Facilities

Easy Access to Local Amenities Convenient Parking Available Factor Fees: TBC Ground Rent: Freehold Lease Length: Freehold Current Rent: £1,953