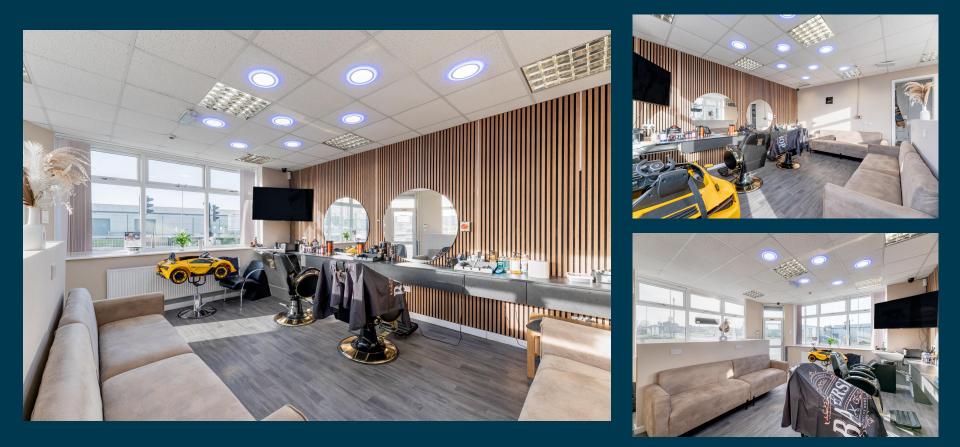

Bradford, BD4

214219478

www.letproperty.co.uk

### 





## **Property** Description

Our latest listing is in Dick Lane, Bradford, BD4

Get instant cash flow of £1,953 per calendar month with a 8.2% Gross Yield for investors.

For investors that are looking for a reliable long term investment, this property is perfected as it's in a great location with easy access to amenities and is able to command a brilliant rental return.

Don't miss out on this fantastic investment opportunity...







#### Dick Lane, Bradford, BD4

214219478



Portfolio of Residential and Commercial Units

WC Facilities

Easy Access to Local Amenities Convenient Parking Available Factor Fees: TBC Ground Rent: Freehold Lease Length: Freehold Current Rent: £1,953

## **Business Area**





## **Business Area**





## Bedrooms





## Bathroom





## Exterior









Figures based on assumed purchase price of £287,000.00 and borrowing of £215,250.00 at 75% Loan To Value (LTV) and an estimated 5% fixed term interest rate.

#### ASSUMED PURCHASE PRICE



| 25% Deposit      | £71,750.00 |
|------------------|------------|
| SDLT Charge      | £16,200    |
| Legal Fees       | £1,000.00  |
| Total Investment | £88,950.00 |

## **Projected** Investment Return



Our industry leading letting agency Let Property Management has an existing relationship with the tenant in situ and can provide advice on achieving full market rent. The monthly rent of this property is currently set at £1,953 per calendar month.

| Returns Based on Rental Income        | £1,953                  |
|---------------------------