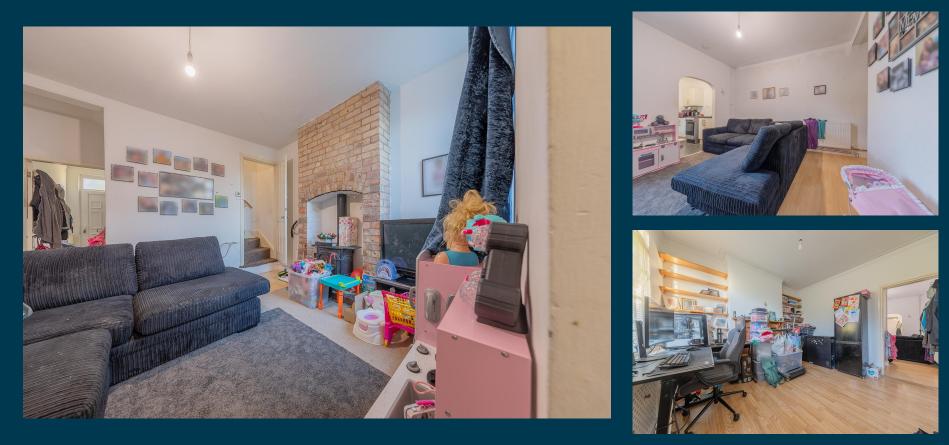

et, Nottingham, NG3

Get instant cash flow of £675 per calendar month with a 4.7% Gross Yield for investors.

This property has a potential to rent for £911 which would provide the investor a Gross Yield of 6.3% if the rent was increased to market rate.

With a tenant currently situated, a space that has been kept in good condition and a potential rental income that can ensures fantastic returns, this property will make for a rewarding addition to an investors portfolio.

Don't miss out on this fantastic investment opportunity...

#### **LE7PR@PERTY**





#### Staples Street, Nottingham, NG3

213881253

2 bedrooms 1 bathroom Well Maintained Property Spacious Rooms

Ø

**Property Key Features** 

Factor Fees: TBC Ground Rent: TBC Lease Length: TBC Current Rent: £675 Market Rent: £911







## **Kitchen**





## Bedrooms





## Bathroom















Figures based on assumed purchase price of £173,000.00 and borrowing of £129,750.00 at 75% Loan To Value (LTV) and an estimated 5% fixed term interest rate.

#### ASSUMED PURCHASE PRICE



| 25% Deposit      | £43,250.00 |
|------------------|------------|
| SDLT Charge      | £8,650     |
| Legal Fees       | £1,000.00  |
| Total Investment | £52,900.00 |

## **Projected** Investment Return



Our industry leading letting agency Let Property Management has an existing relationship with the tenant in situ and can provide advice on achieving full market rent. The monthly rent of this property is currently set at £675 per calendar month but the potential market rent is



| Returns Based on Rental Income        | £675