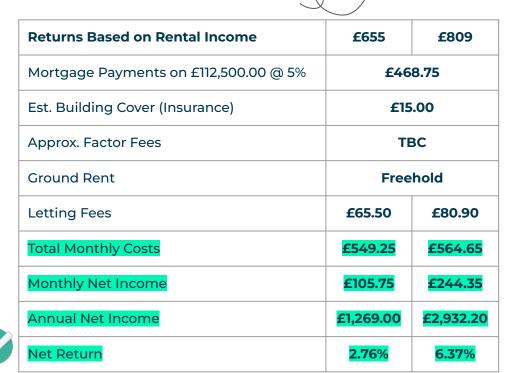

### Bathroom

Figures based on assumed purchase price of £150,000.00 and borrowing of £112,500.00 at 75% Loan To Value (LTV) and an estimated 5% fixed term interest rate.

### **Projected** Investment Return

Our industry leading letting agency Let Property Management has an existing relationship with the tenant in situ and can provide advice on achieving full market rent. The monthly rent of this property is currently set at £655 per calendar month but the potential market rent is

809