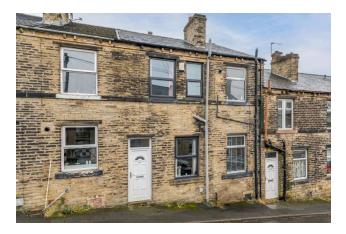

### **Property** Description

Our latest listing is in Sykes Street, Cleckheaton, BD19

Get instant cash flow of £655 per calendar month with a 5.2% Gross Yield for investors.

This property has a potential to rent for **£809** which would provide the investor a Gross Yield of **6.5%** if the rent was increased to market rate.

With a location that allows for easy access to local amenities, and a space that has been well kept, this property would be a reliable addition to an investors portfolio.

Don't miss out on this fantastic investment opportunity...

### Sykes Street, Cleckheaton, BD19

214157117

Property Key Features

2 bedrooms 1 bathroom Well Maintained Property Spacious Rooms

Factor Fees: TBC Ground Rent: Freehold Lease Length: Freehold Current Rent: £655 Market Rent: £809