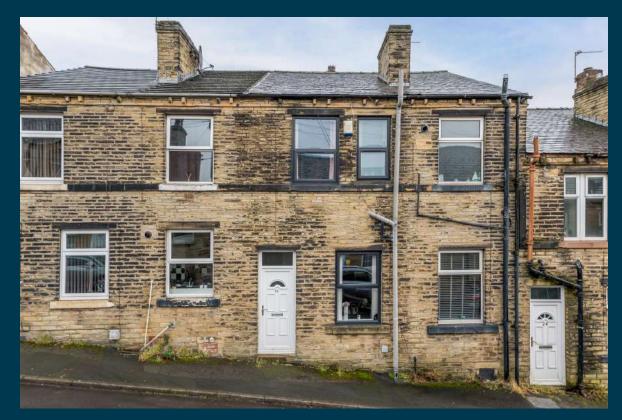

### **Property** Description

Our latest listing is in Sykes Street, Cleckheaton, BD19

Get instant cash flow of £655 per calendar month with a 5.2% Gross Yield for investors.

This property has a potential to rent for **£809** which would provide the investor a Gross Yield of **6.5%** if the rent was increased to market rate.

### Sykes Street, Cleckheaton, BD19

214157117

Property Key Features

2 bedrooms 1 bathroom Well Maintained Property Spacious Rooms

Factor Fees: TBC Ground Rent: Freehold Lease Length: Freehold Current Rent: £655 Market Rent: £809