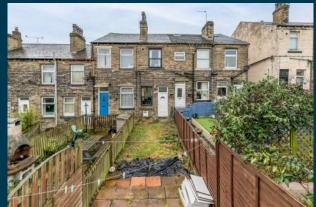

### **Property** Description

Our latest listing is in Sykes Street, Cleckheaton, BD19

Get instant cash flow of £655 per calendar month with a 5.2% Gross Yield for investors.

This property has a potential to rent for **£809** which would provide the investor a Gross Yield of **6.5%** if the rent was increased to market rate.

With a location that allows for easy access to local amenities, and a space that has been well kept, this property would be a reliable addition to an investors portfolio.

Don't miss out on this fantastic investment opportunity...

### Sykes Street, Cleckheaton, BD19

214157117

Property Key Features

2 bedrooms 1 bathroom Well Maintained Property Spacious Rooms

Factor Fees: TBC Ground Rent: Freehold Lease Length: Freehold Current Rent: £655 Market Rent: £809