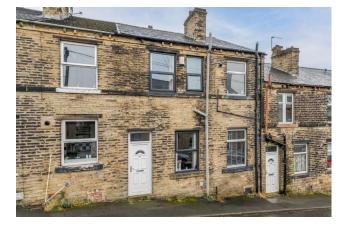

### **Property** Description

Our latest listing is in Sykes Street, Cleckheaton, BD19

Get instant cash flow of £655 per calendar month with a 5.2% Gross Yield for investors.

This property has a potential to rent for **£809** which would provide the investor a Gross Yield of **6.5%** if the rent was increased to market rate.

With a location that allows for easy access to local amenities, and a space that has been well kept, this property would be a reliable addition to an investors portfolio.

Don't miss out on this fantastic investment opportunity...

### Sykes Street, Cleckheaton, BD19

214157117

Property Key Features

2 bedrooms 1 bathroom Well Maintained Property Spacious Rooms

Factor Fees: TBC Ground Rent: Freehold Lease Length: Freehold Current Rent: £655 Market Rent: £809