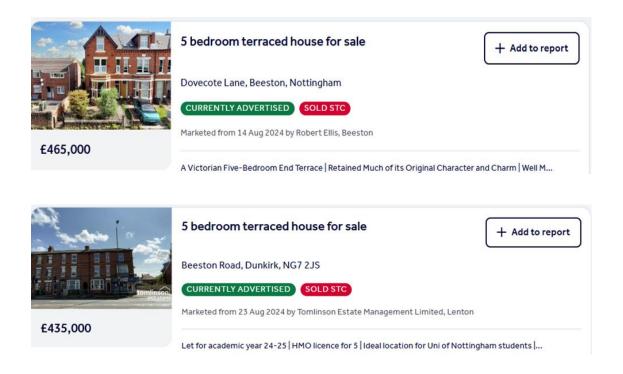

#### Sale Comparables Report

This report shows comparable sold properties in the area using Land Registry sold information. There are comparable properties in the area selling for as much as £465,000.