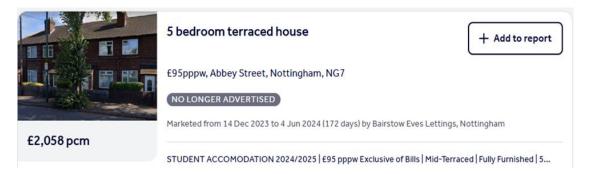

### Sale Comparables Report

This report shows comparable sold properties in the area using Land Registry sold information. There are comparable properties in the area selling for as much as £465,000.