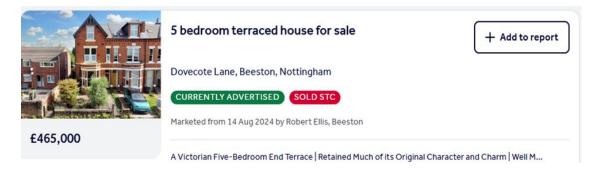

### Sale Comparables Report

This report shows comparable sold properties in the area using Land Registry sold information. There are comparable properties in the area selling for as much as £465,000.