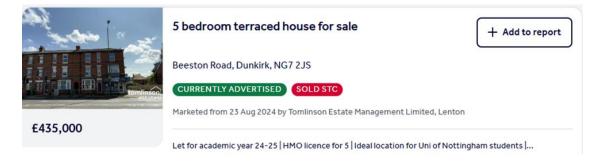

### Sale Comparables Report

This report shows comparable sold properties in the area using Land Registry sold information. There are comparable properties in the area selling for as much as £465,000.