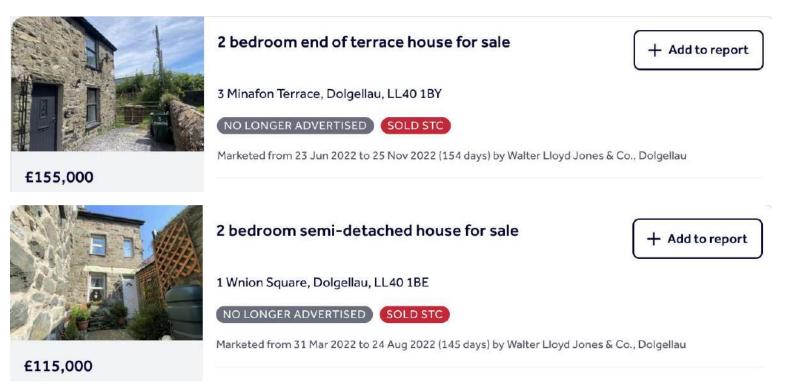

## Sale Comparables Report

This report shows comparable sold properties in the area using Land Registry sold information. There are comparable properties in the area selling for as much as £155,000.